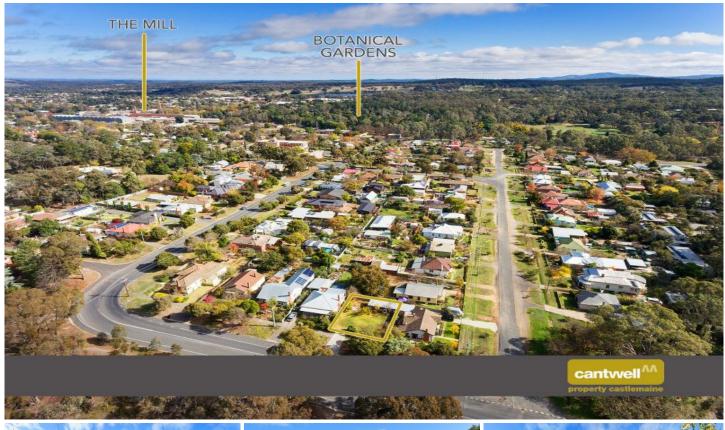

## **40A North Street Castlemaine VIC**

A fantastic opportunity to secure a level parcel of land approx 343sqm with potential north and east aspects to your new home and with all services available. The Castlemaine Diggings National Heritage Park, Castlemaine Golf Course, Secondary School are all at your doorstep and the Botanical Gardens and Mill Market are within walking distance. This block of land allows you to build your ideal home located in the beautiful north side of Castlemaine.

LAND AREA: 343m<sup>2</sup> (APPROX)