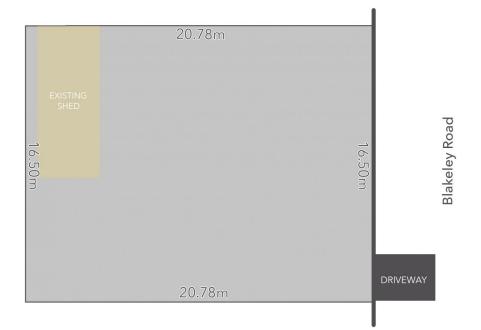

LAND AREA: 343m<sup>2</sup> (APPROX)

## 40A North Street, Castlemaine

All Measurements & Details Shown Are Approximate Only