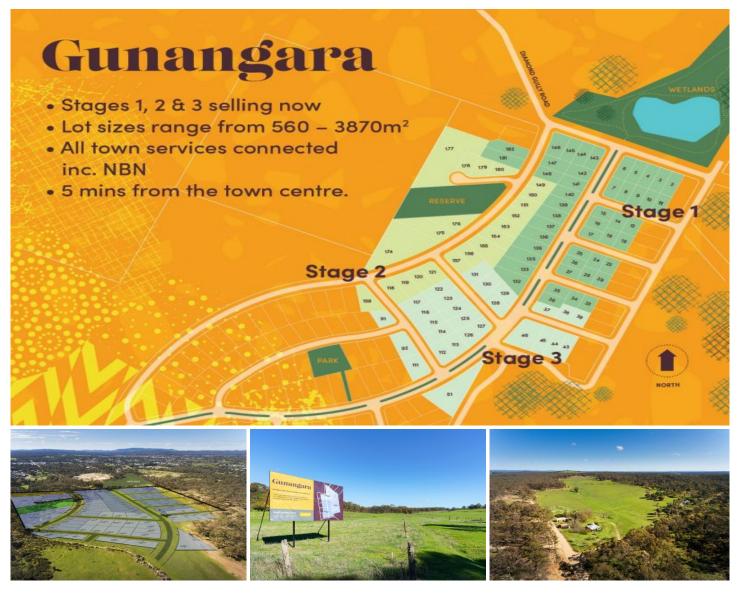

## **Diamond Gully Road Muckleford VIC**

A fabulous opportunity to build a dream home or invest in Castlemaine's newest community. Lot sizes range from 560m2 - 3870m2.

Demand for these allotments has been high. More than 80 have been secured already...Be quick!

The name Gunangara was chosen by local Elder Rick Nelson to acknowledge the Traditional Custodians of the land and pay homage to the Gunangara Gundiji clan.

STAGE 1

Lot 2: 686m2 - \$249,000 Lot 145: 680m2 - \$249,000 Lot 181: 1018m2 - \$295,000 Price : Contact Agent