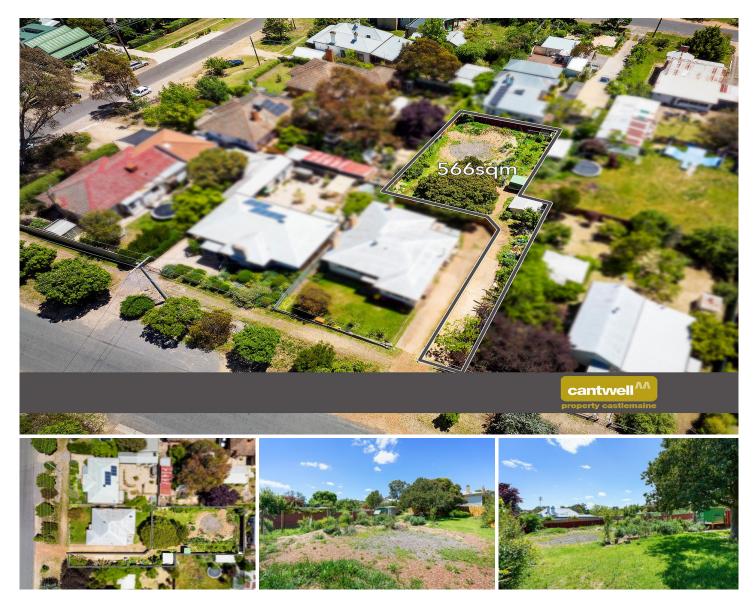

## Lot 2/59 Doveton Street Castlemaine VIC

Set atop one of Castlemaine's finest streets, is a once in a lifetime opportunity to secure a private 566m2 parcel of land with all services available. Only a few minutes' to Kalimna Park and into the hustle and bustle of the town centre. This block will allow you to build your dream home right in the heart of Castlemaine's beauty.

- **Price** : \$ 395,000
- Land Size : 566 sqm View : https://ww

: https://www.cantwellproperty.com.au/sale/vi c/greater-bendigo-region/castlemaine/reside ntial/land/6761459

Nick Haslam 03 5472 1133