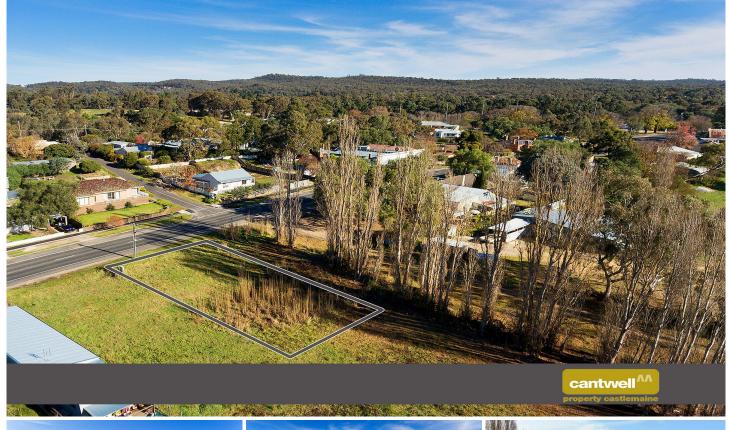

## 176 Main Road Chewton VIC

This central village location is perfect for those looking for an affordable, country lifestyle but with the benefits of being within Chewton. The low maintenance 425m2 block has power connected, sewer pitted at the boundary, with water and gas close by. The northerly aspect is to the Castlemaine Diggings National Park, and is near the creek footpath and is an easy walk to the Red Hill Hotel, Post Office, primary school and pool.

Soil test/geo tech reports are available.

**Price** : \$ 210,000 **Land Size** : 425 sqm

View: https://www.cantwellproperty.com.au/sale/vi

c/greater-bendigo-region/chewton/residentia

I/land/6770259

Nick Haslam 03 5472 1133