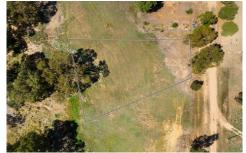

## C/17 Main Street Bealiba VIC

Just over half an acre of level township zoned land! Bealiba was established in the gold rush in the 1840's, now a quiet country town now hosts a post and office/general store, CFA, primary school and recreation reserve. Just 300 metres further up the main street is this level block titled with power and water available. A Land Capability Assessment is available for this lot.

A bus service runs to Dunolly and Bendigo. Maryborough is only 35 minutes away will full amenities and Melbourne 2 hours away.

1 of 6 lots available.

**Price** : \$ 60,000 **Land Size** : 2130 sqm

View : https://www.cantwellproperty.com.au/sale/vi