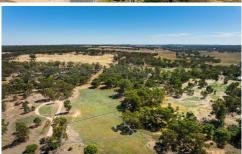

## C/17 Main Street Bealiba VIC

Just over half an acre of level township zoned land! Bealiba was established in the gold rush in the 1840's, now a quiet country town now hosts a post and office/general store, CFA, primary school and recreation reserve. Just 300 metres further up the main street is this level block titled with power and water available. A Land Capability Assessment is available for this lot.

A bus service runs to Dunolly and Bendigo. Maryborough is only 35 minutes away will full amenities and Melbourne 2 hours away.

1 of 6 lots available.

**Price** : \$ 60,000 **Land Size** : 2130 sqm

View : https://www.cantwellproperty.com.au/sale/vi