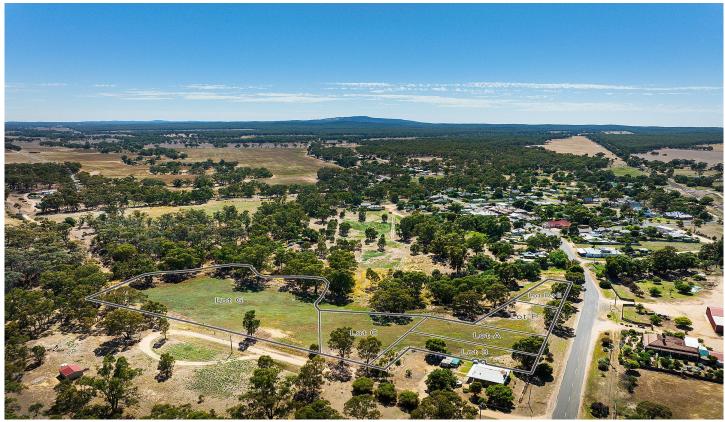

## C/17 Main Street Bealiba VIC

Just over half an acre of level township zoned land! Bealiba was established in the gold rush in the 1840's, now a quiet country town now hosts a post and office/general store, CFA, primary school and recreation reserve. Just 300 metres further up the main street is this level block titled with power and water available. A Land Capability Assessment is available for this lot.

A bus service runs to Dunolly and Bendigo. Maryborough is only 35 minutes away will full amenities and Melbourne 2 hours away.

1 of 6 lots available.

**Price** : \$ 60,000 **Land Size** : 2130 sqm

View : https://www.cantwellproperty.com.au/sale/vi