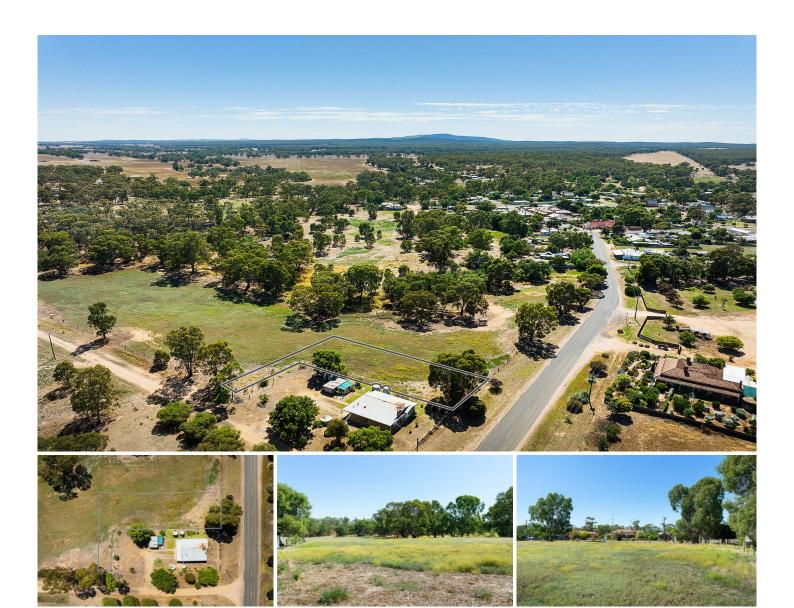

## **B/17 Main Street Bealiba VIC**

Level township zoned block with dual access from main street and coburns lane.

Bealiba was established in the gold rush in the 1840's, now a quiet country town now hosts a post and office/general store, CFA, primary school and recreation reserve. Just 300 metres further up the main street is this level township zoned block titled with power and water ready to be connected primed for your next build. A Land Capability Assessment is available for this lot.

A bus service runs to Dunolly and Bendigo. Maryborough is only 35 minutes away will full amenities and Melbourne 2 hours away.

1 of 6 lots available.

**Price** : \$ 52,000 **Land Size** : 1556 sqm

View: https://www.cantwellproperty.com.au/sale/vi