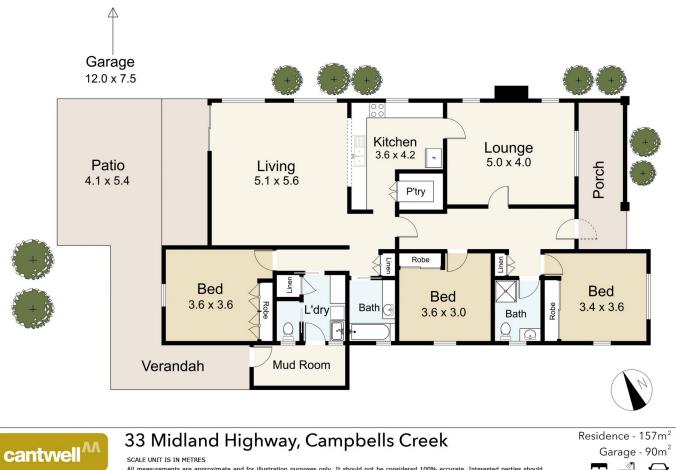

## 3 🛤 2 🚔 2 🚘

| Price                |
|----------------------|
| <b>Building Size</b> |
| Land Size            |
| View                 |

- : \$795,000
  - : 157 sqm
  - : 2472 sqm

: https://www.cantwellproperty.com.au/sal e/vic/greater-bendigo-region/campbellscreek/residential/house/7503548

Megan Walmsley 03 5472 1133

Tom Robertson 03 5472 1133

SCALE UNIT IS IN METRES property castlemaine

All measurements are approximate and for illustration purposes only. It should not be considered 100% accurate. Interested parties should rely on their own enquiries.

## 33 Midland Highway, Campbells Creek

cantwell<sup>^^</sup> property castlemaine

All Measurements & Details Shown Are Approximate Only.