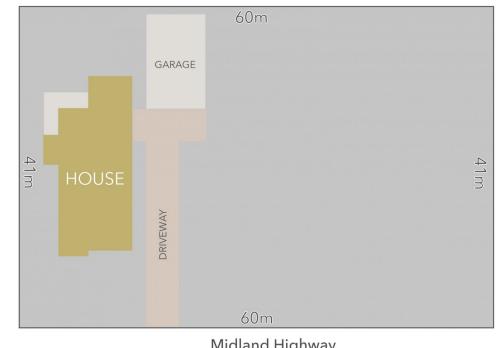

living and dining area with its high cove ceiling and access to the patio providing alfresco dining overlooking the back garden and borrowed landscape of

https://www.cantwellproperty.com.au Real Estate Agency Castlemaine

## 3 🛤 2 🚔 2 🚘

| Price                |
|----------------------|
| <b>Building Size</b> |
| Land Size            |
| View                 |

- : \$795,000
  - : 157 sqm
  - : 2472 sqm

: https://www.cantwellproperty.com.au/sal e/vic/greater-bendigo-region/campbellscreek/residential/house/7503548



Megan Walmsley 03 5472 1133



Tom Robertson 03 5472 1133



SCALE UNIT IS IN METRES property castlemaine

All measurements are approximate and for illustration purposes only. It should not be considered 100% accurate. Interested parties should rely on their own enquiries.





**Midland Highway** 

LAND AREA : 2472m<sup>2</sup> (APPROX)

ĥ

## 33 Midland Highway, Campbells Creek

cantwell<sup>^^</sup> property castlemaine

All Measurements & Details Shown Are Approximate Only.