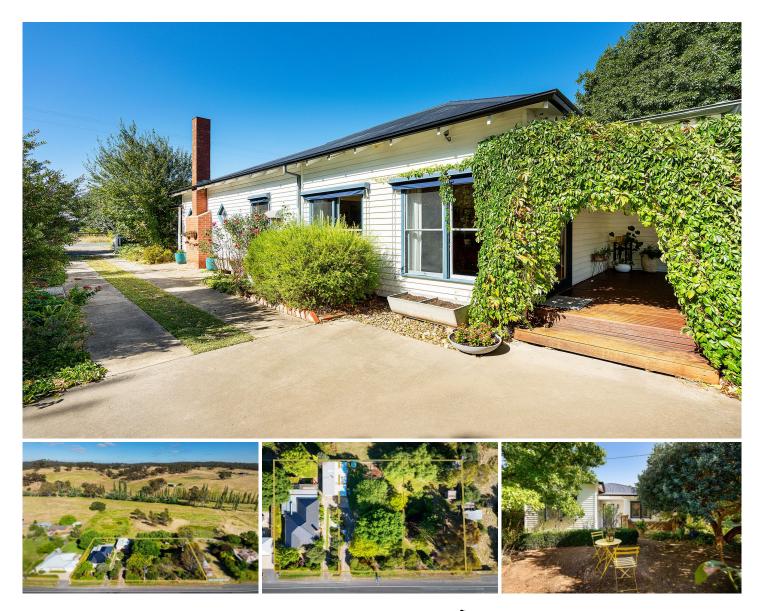

## 33 Midland Highway Campbells Creek VIC

Private from the road is this charming weatherboard Californian bungalow-style three-bedroom home set within magnificent park-like grounds, with an array of established ornamental trees and a borrowed landscape of ancient gums and poplars on a substantial allotment of 2472 sqm, providing space to roam, explore or just relax and enjoy your beautiful surroundings.

Enter from a front porch into a central hall with a high ceiling and stunning ornate plasterwork. Formal living with decorative period windows leads to the country-style kitchen with a freestanding gas cooktop with oven, a Miele dishwasher, a large walk-in pantry and plenty of storage and bench space. The kitchen is open to the spacious north-facing main living and dining area with its high cove ceiling and access to the patio providing alfresco dining overlooking the back garden and borrowed landscape of