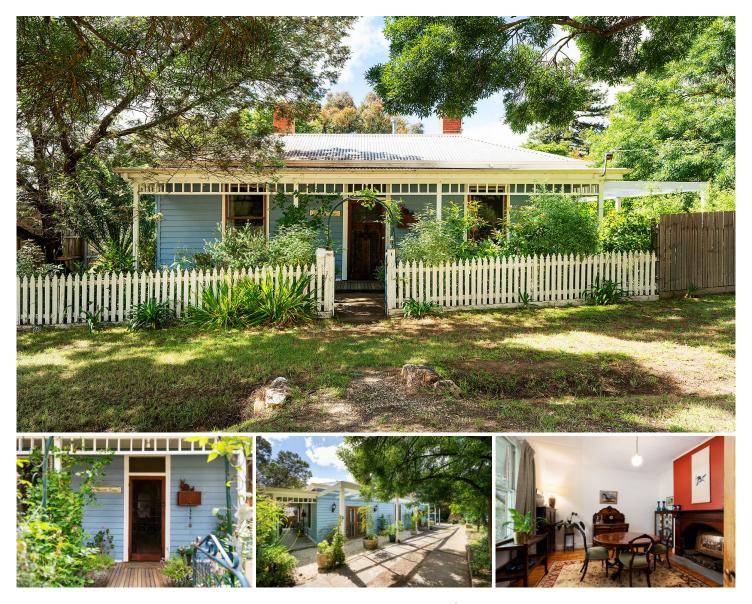

#### **1 Goldsmith Crescent Castlemaine VIC**

#### Periwinkle Cottage - \$500

Located in the historic Goldsmith-Yandell precinct, nestled behind a white picket fence is Periwinkle Cottage, a beautiful three-bedroom Victorian weatherboard home, within walking distance of the train station, restaurants, and the retail hub of Castlemaine. A central hall leads to formal living with an original fireplace and french doors opening to the garden, and three generous bedrooms all with original fireplaces and one with built-in robes. To the rear of the home, the open plan kitchen with living and dining includes a 900mm freestanding gas cooktop with an electric oven, timber bench tops and external access to a north-facing deck overlooking the garden. The living/ dining space features a gas-insert fireplace, a split system, and french doors leading to the garden. Completing the floorplan is an updated bathroom with a freestanding bath, a second additional toilet, and a laundry with external access.

### 3 🎮 2 🚆

Building Size : 118 sqm Land Size

View

: 560 sqm

: https://www.cantwellproperty.com.au/lea se/vic/greater-bendigo-region/castlemai ne/residential/house/7559039

Laura Miller 03 5472 1133