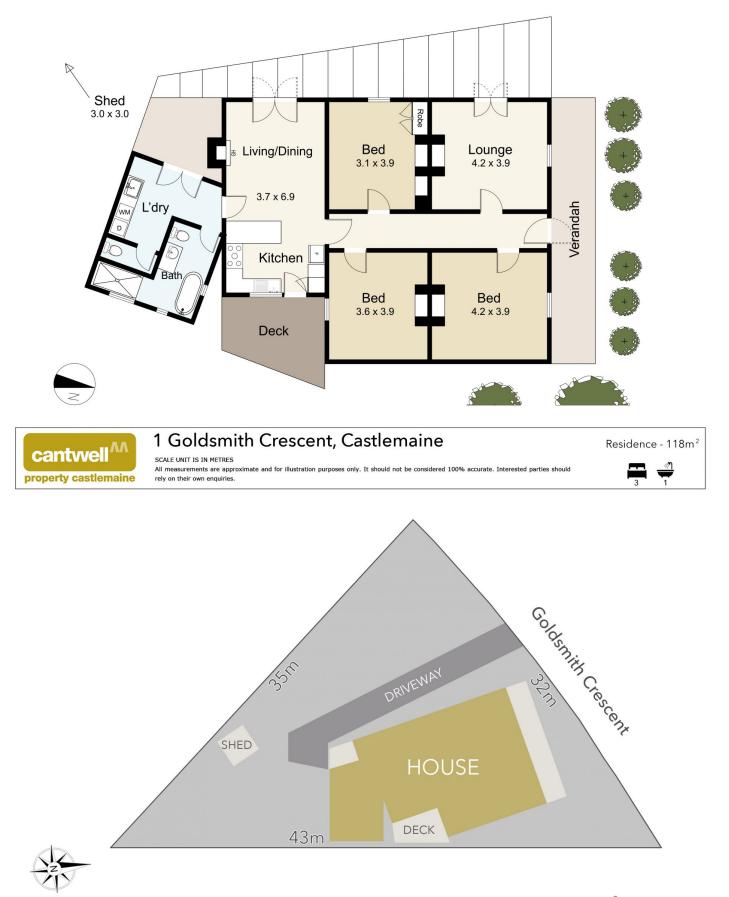

### 3 🎮 2 🚆

Building Size : 118 sqm Land Size

View

: 560 sqm

: https://www.cantwellproperty.com.au/lea se/vic/greater-bendigo-region/castlemai ne/residential/house/7559039

Laura Miller 03 5472 1133

## LAND AREA : 560m<sup>2</sup> (APPROX)

cantvvell<sup>AA</sup> property castlemaine 1 Goldsmith Crescent, Castlemaine

All Measurements & Details Shown Are Approximate Only.