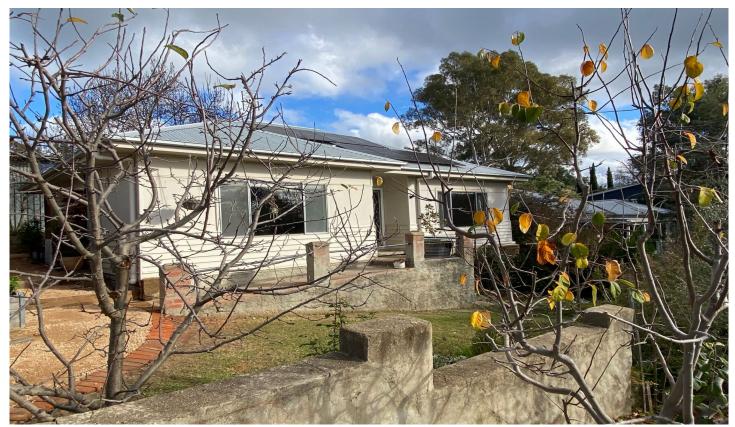

**64 Doveton Street Castlemaine VIC** 

Light filled modernised 1940's 3 bedroom home in the heart of Castlemaine. Very comfortable with open plan kitchen living and dining, hydronic heating throughout and split system air-conditioning. Updated kitchen with central island dishwasher, 900mm cooker and fridge. Ideally located only a short walking distance to the North Primary School, Kalimna Park and the town centre. Three bedrooms all with robes, updated bathroom with shower over bath and euro style laundry in kitchen. Outside offers wicking beds for your use to plant and private rear entertaining area to enjoy during the summer months. Gardening and water consumption are included. An ideal home to be part of Castlemaine's community.