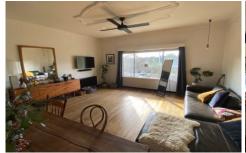

**64 Doveton Street Castlemaine VIC** 

Light filled modernised 1940's 3 bedroom home in the heart of Castlemaine. Very comfortable with open plan kitchen living and dining, hydronic heating throughout and split system air-conditioning. Updated kitchen with central island dishwasher, 900mm cooker and fridge. Ideally located only a short walking distance to the North Primary School, Kalimna Park and the town centre. Three bedrooms all with robes, updated bathroom with shower over bath and euro style laundry in kitchen. Outside offers wicking beds for your use to plant and private rear entertaining area to enjoy during the summer months. Gardening and water consumption are included. An ideal home to be part of Castlemaine's community.