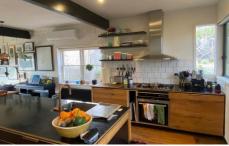

**64 Doveton Street Castlemaine VIC** 

Light filled modernised 1940's 3 bedroom home in the heart of Castlemaine. Very comfortable with open plan kitchen living and dining, hydronic heating throughout and split system air-conditioning. Updated kitchen with central island dishwasher, 900mm cooker and fridge. Ideally located only a short walking distance to the North Primary School, Kalimna Park and the town centre. Three bedrooms all with robes, updated bathroom with shower over bath and euro style laundry in kitchen. Outside offers wicking beds for your use to plant and private rear entertaining area to enjoy during the summer months. Gardening and water consumption are included. An ideal home to be part of Castlemaine's community.