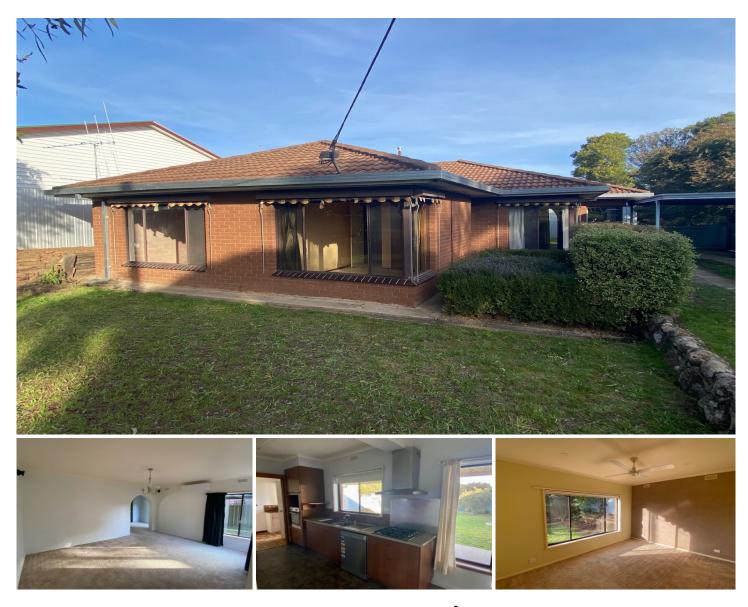

## **15 Thomas Street Castlemaine VIC**

This low maintenance brick family home is perfectly positioned only minutes to town, Castlemaine Train Station, botanical gardens and all Castlemaine has to offer. Comprising of 3 great sized bedrooms, all with robes, main with ceiling fan, spacious north facing living with split system heating and cooling, and separate study zone. Open plan kitchen with electric cooker, ample cupboard space and an adjoining dining area with views to the rear yard. There is a central bathroom with shower, bath and separate two way toilet. Step outside to the fully fenced, secure rear yard, powered shed/garage plus carport. All this can be yours to enjoy.