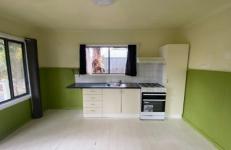

## Cottage Living

This charming weatherboard cottage is set high off the main road and offers one bedroom with external access to rear deck. Open plan kitchen/living area featuring gas cooker and split system heating/cooling. The combined bathroom laundry area comprises of shower and separate toilet. The front deck offers views across to the Castlemaine Diggings Heritage Park, making this cottage the perfect place to sit back, relax and enjoy.