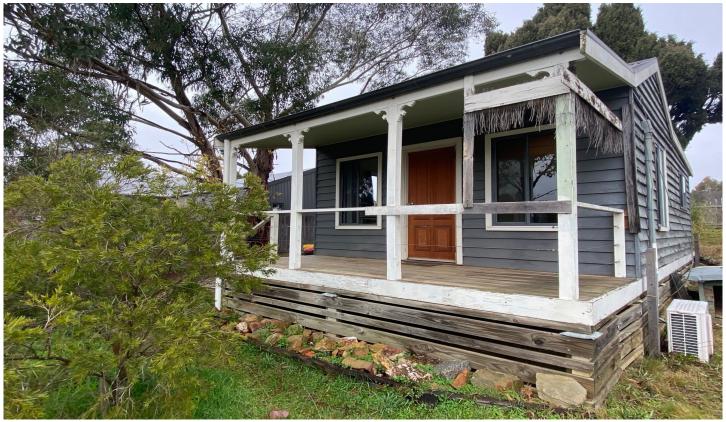

## Cottage Living

This charming weatherboard cottage is set high off the main road and offers one bedroom with external access to rear deck. Open plan kitchen/living area featuring gas cooker and split system heating/cooling. The combined bathroom laundry area comprises of shower and separate toilet. The front deck offers views across to the Castlemaine Diggings Heritage Park, making this cottage the perfect place to sit back, relax and enjoy.