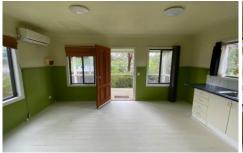

## Cottage Living

This charming weatherboard cottage is set high off the main road and offers one bedroom with external access to rear deck. Open plan kitchen/living area featuring gas cooker and split system heating/cooling. The combined bathroom laundry area comprises of shower and separate toilet. The front deck offers views across to the Castlemaine Diggings Heritage Park, making this cottage the perfect place to sit back, relax and enjoy.