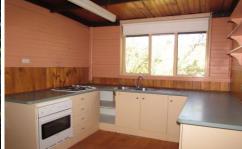

## **56 Hunter Street Castlemaine VIC**

Perfectly positioned in a desirable area adjoining the Castlemaine Diggings National Park is this charming weatherboard cottage. Comprising of 2 bedrooms, both with built in robes, spacious north facing living and dining with gas heating plus spilt system heating and cooling. Kitchen with gas cook top and electric oven. Timber bathroom with shower over bath, vanity, toilet and separate carpeted dressing room. Outside offers a paved, covered patio, large yard, shed and off street parking. In a quiet and private setting, this home is available now on a 12 month lease.