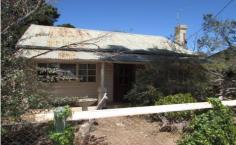

## **56 Hunter Street Castlemaine VIC**

Perfectly positioned in a desirable area adjoining the Castlemaine Diggings National Park is this charming weatherboard cottage. Comprising of 2 bedrooms, both with built in robes, spacious north facing living and dining with gas heating plus spilt system heating and cooling. Kitchen with gas cook top and electric oven. Timber bathroom with shower over bath, vanity, toilet and separate carpeted dressing room. Outside offers a paved, covered patio, large yard, shed and off street parking. In a quiet and private setting, this home is available now on a 12 month lease.