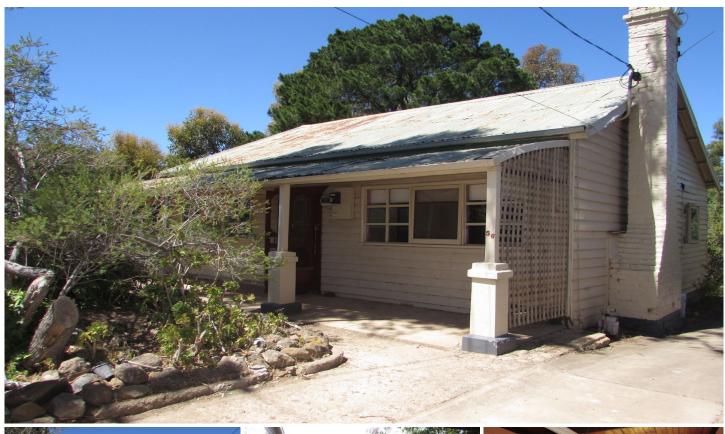

## **56 Hunter Street Castlemaine VIC**

Perfectly positioned in a desirable area adjoining the Castlemaine Diggings National Park is this charming weatherboard cottage. Comprising of 2 bedrooms, both with built in robes, spacious north facing living and dining with gas heating plus spilt system heating and cooling. Kitchen with gas cook top and electric oven. Timber bathroom with shower over bath, vanity, toilet and separate carpeted dressing room. Outside offers a paved, covered patio, large yard, shed and off street parking. In a quiet and private setting, this home is available now on a 12 month lease.