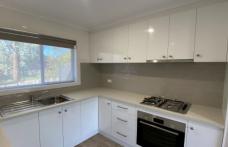

## 1/153 Duke Street Castlemaine VIC

This solid brick unit has been completely renovated, is set back from the main road and located a short walk from Wesley Hill Market. The unit offers open plan living/kitchen area, with four burner gas cook top, electric oven, dishwasher & split system heating/cooling. Two good sized bedrooms both offering built in robes, bathroom with separate shower and toilet, laundry with external access and a fully fenced yard. Lawn mowing is included.