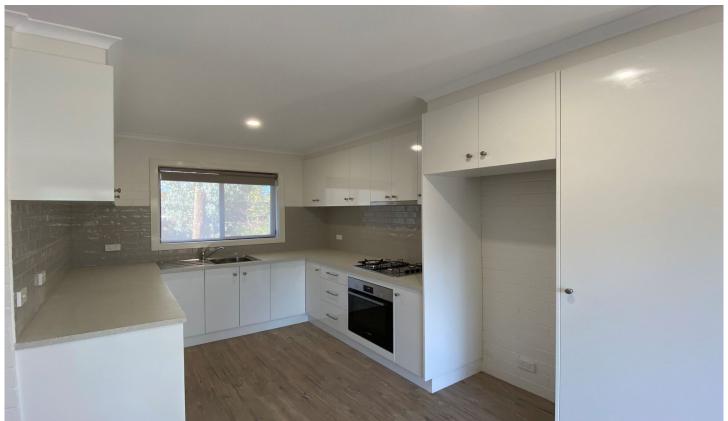

## 1/153 Duke Street Castlemaine VIC

This solid brick unit has been completely renovated, is set back from the main road and located a short walk from Wesley Hill Market. The unit offers open plan living/kitchen area, with four burner gas cook top, electric oven, dishwasher & split system heating/cooling. Two good sized bedrooms both offering built in robes, bathroom with separate shower and toilet, laundry with external access and a fully fenced yard. Lawn mowing is included.