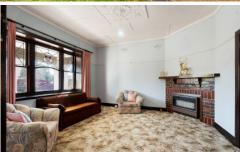

Elevated and private with off-street parking, sweeping stairs lead to the front verandah with ornate column design, arches, and stained glass, which makes for a grand entrance. Once inside, a stunning decorative timber arch leads to a formal lounge with a recessed window sill and angled dual symmetric original brick fireplaces with gas heaters divide the lounge to the formal dining room. The dining room features a highly decorative ceiling and the original pass-through window from the kitchen. Central to the home is the kitchen, with an additional dining space