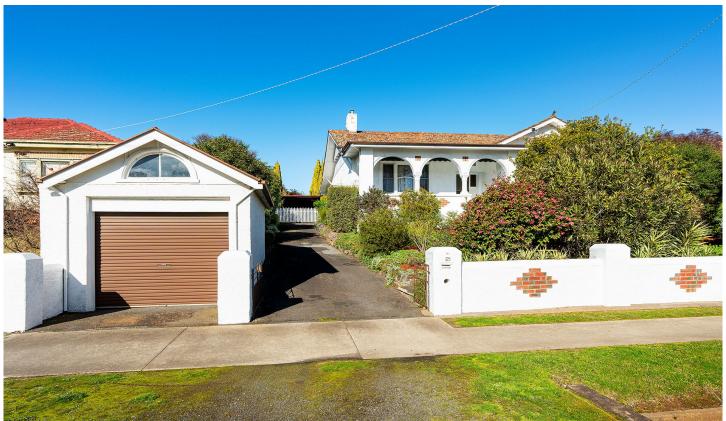

## 21 Johnstone Street Castlemaine VIC

"Emoh Ruo" or "Our Home" is a fabulous and well-loved example of an Art Deco home ready for its next chapter for one to live the Australian dream. On a generous 1197 sqm and only 750m to the centre of Castlemaine, this three-bedroom home offers a step back in time with room to improve and explore.

Elevated and private with off-street parking, sweeping stairs lead to the front verandah with ornate column design, arches, and stained glass, which makes for a grand entrance. Once inside, a stunning decorative timber arch leads to a formal lounge with a recessed window sill and angled dual symmetric original brick fireplaces with gas heaters divide the lounge to the formal dining room. The dining room features a highly decorative ceiling and the original pass-through window from the kitchen. Central to the home is the kitchen, with an additional dining space