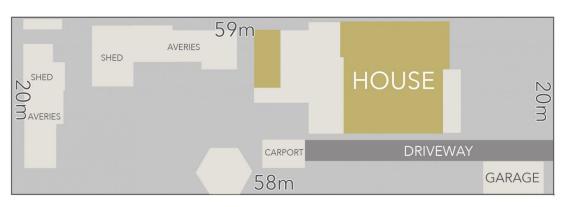

## 21 Johnstone Street, Castlemaine

SCALE UNIT IS IN METRES

All measurements are approximate and for illustration

Residence - 132m<sup>2</sup> Garage/Shed - 53m<sup>2</sup>

LAND AREA: 1197m<sup>2</sup> (APPROX)