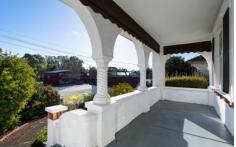

Elevated and private with off-street parking, sweeping stairs lead to the front verandah with ornate column design, arches, and stained glass, which makes for a grand entrance. Once inside, a stunning decorative timber arch leads to a formal lounge with a recessed window sill and angled dual symmetric original brick fireplaces with gas heaters divide the lounge to the formal dining room. The dining room features a highly decorative ceiling and the original pass-through window from the kitchen. Central to the home is the kitchen, with an additional dining space