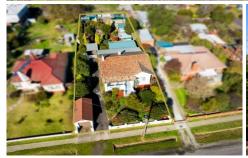

## 21 Johnstone Street Castlemaine VIC

"Emoh Ruo" or "Our Home" is a fabulous and well-loved example of an Art Deco home ready for its next chapter for one to live the Australian dream. On a generous 1197 sqm and only 750m to the centre of Castlemaine, this three-bedroom home offers a step back in time with room to improve and explore.

## 21 Johnstone Street, Castlemaine

SCALE UNIT IS IN METRES

All measurements are approximate and for illustration

Residence - 132m<sup>2</sup> Garage/Shed - 53m<sup>2</sup>

LAND AREA: 1197m<sup>2</sup> (APPROX)