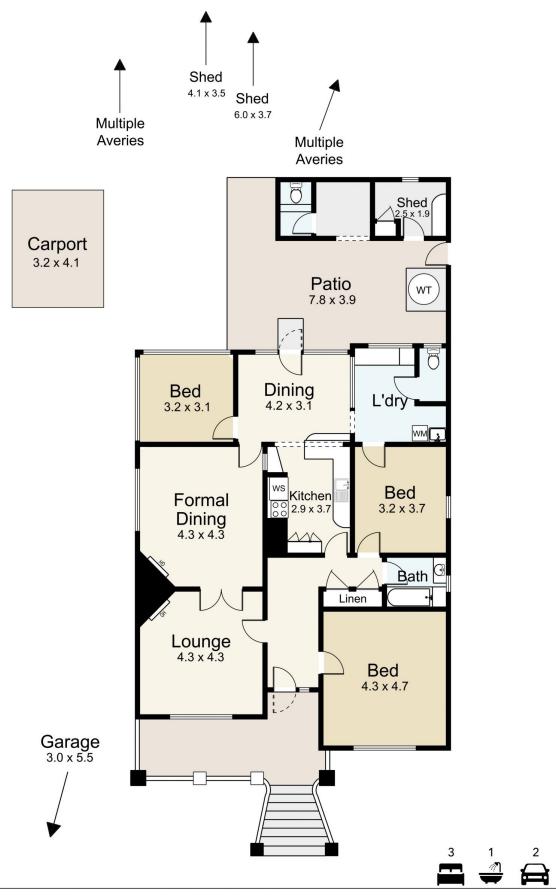

Elevated and private with off-street parking, sweeping stairs lead to the front verandah with ornate column design, arches, and stained glass, which makes for a grand entrance. Once inside, a stunning decorative timber arch leads to a formal lounge with a recessed window sill and angled dual symmetric original brick fireplaces with gas heaters divide the lounge to the formal dining room. The dining room features a highly decorative ceiling and the original pass-through window from the kitchen. Central to the home is the kitchen, with an additional dining space

3 📭 1 🖺 2 🖨

Price : \$795,000 Building Size : 132 sqm Land Size : 1196 sqm

View : https://www.cantwellproperty.com.au/sal e/vic/greater-bendigo-region/castlemain

e/residential/house/7635932

Tom Robertson 03 5472 1133

## 21 Johnstone Street, Castlemaine

All Measurements & Details Shown Are Approximate Only.