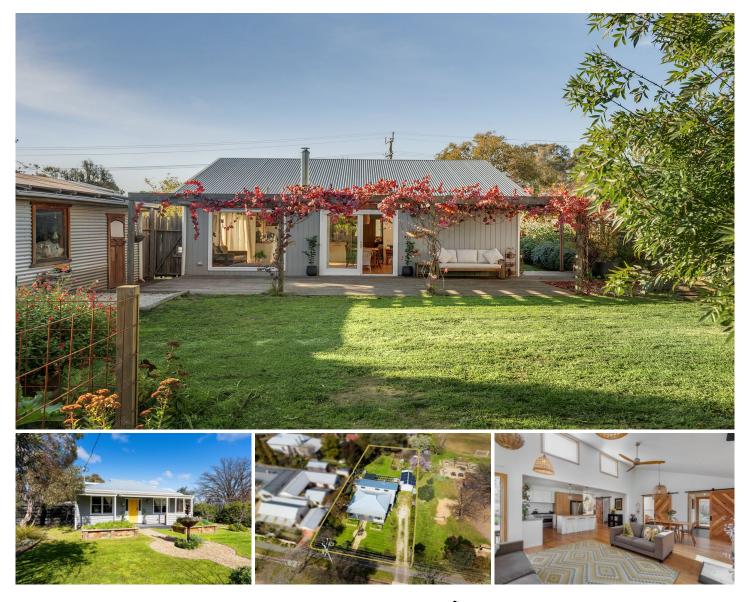

## 22 Hunter Street Castlemaine VIC

With its family-friendly contemporary renovation, ideal location and spacious 1044 sqm approx allotment, this three-bedroom home offers the perfect relaxed living vibe. With all the hard work done, all you have to do is move in and enjoy country living in this vibrant and artistic town.

Enter through the vibrant yellow door from the semi-enclosed front verandah into a central hallway, drawing you to the rear of the stunning renovated home, with a high raked ceiling, large double-glazed windows and a contemporary kitchen. The open plan kitchen with living and dining features an island bench with storage and additional seating space, soft close drawers, a dishwasher and a 900mm freestanding gas cooktop with an oven. The high-raked ceiling provides north light into the living and dining space that features a split system, ceiling fan and a Morso solid wood heater, adding a touch of Danish style