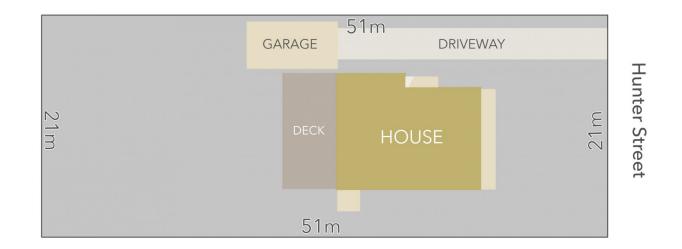

Residence - 106m<sup>2</sup> Deck - 39m<sup>2</sup>

LAND AREA : 1044m<sup>2</sup> (APPROX)

## 22 Hunter Street, Castlemaine

All Measurements & Details Shown Are Approximate Only.

cantvvell<sup>AA</sup> property castlemaine