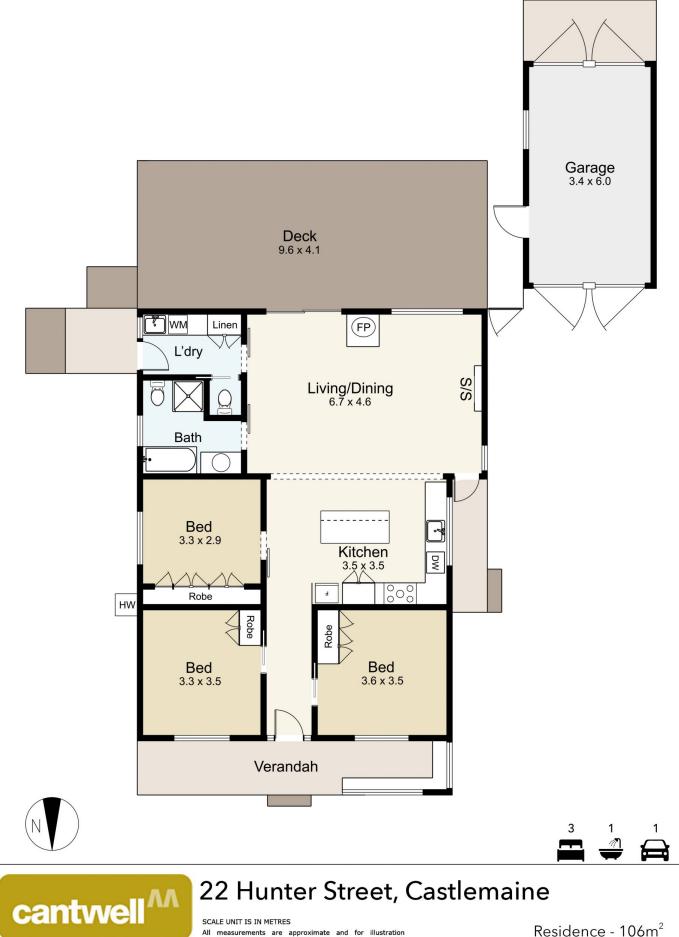

Residence - 106m<sup>2</sup> Deck - 39m<sup>2</sup>

LAND AREA : 1044m<sup>2</sup> (APPROX)

## 22 Hunter Street, Castlemaine

All Measurements & Details Shown Are Approximate Only.

cantvvell<sup>AA</sup> property castlemaine