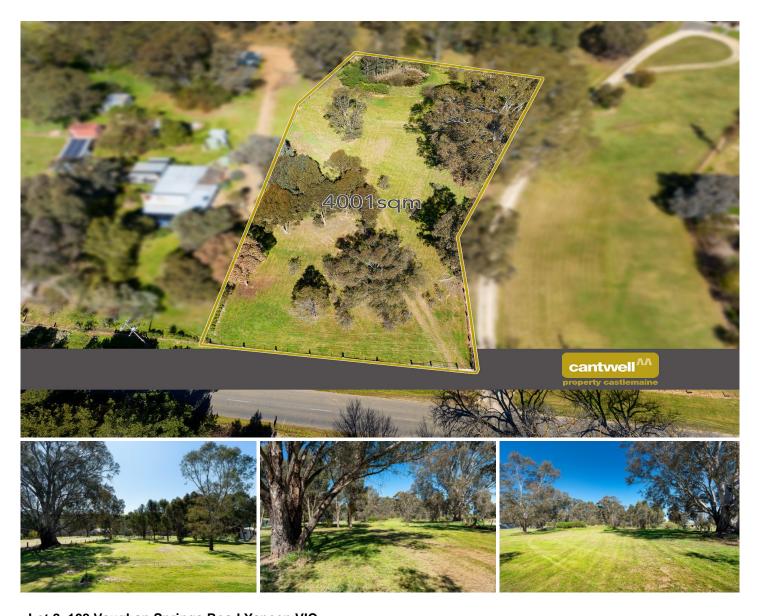

## Lot 2, 108 Vaughan Springs Road Yapeen VIC

Situated within the idyllic community of Yapeen, a landscape of rolling hills, rich volcanic soil, and ancient gums, this 4001sqm (approx) parcel of land is your opportunity to live the good life. Fully fenced, the sizeable yet manageable elevated allotment features an array of established gums and a small dam. Please note town water and electricity are available but not connected to the site.

**Price** : \$ 365,000 **Land Size** : 4001 sqm

View: https://www.cantwellproperty.com.au/sale/vi

c/greater-bendigo-region/yapeen/residential/

land/7752045

Tom Robertson 03 5472 1133

Megan Walmsley 03 5472 1133