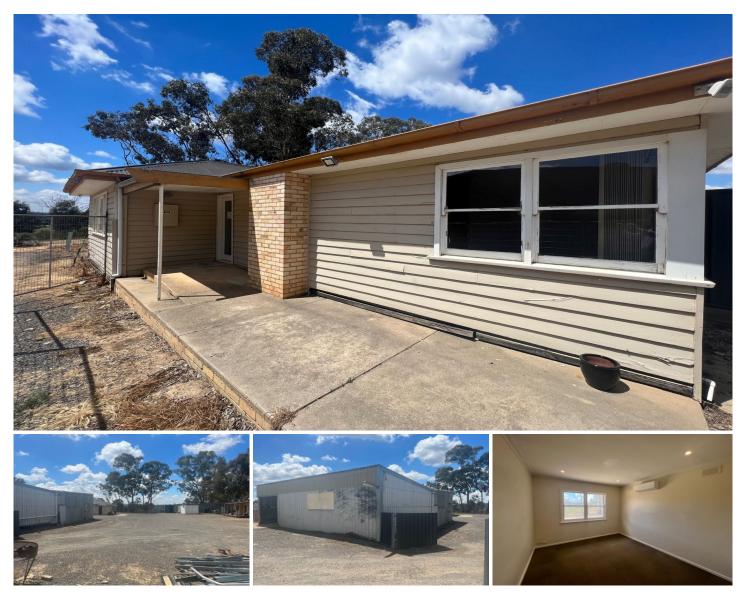

## **26B Martin Street Castlemaine VIC**

Office with shedding and hardstand. 5 offices plus reception all with natural light and split systems. Central bathroom and kitchen. 140 sqm approx. of shedding half open and half secure. 3 phase power, large yard with gates. Industrial 1 Zoned. Available now, negotiable lease terms