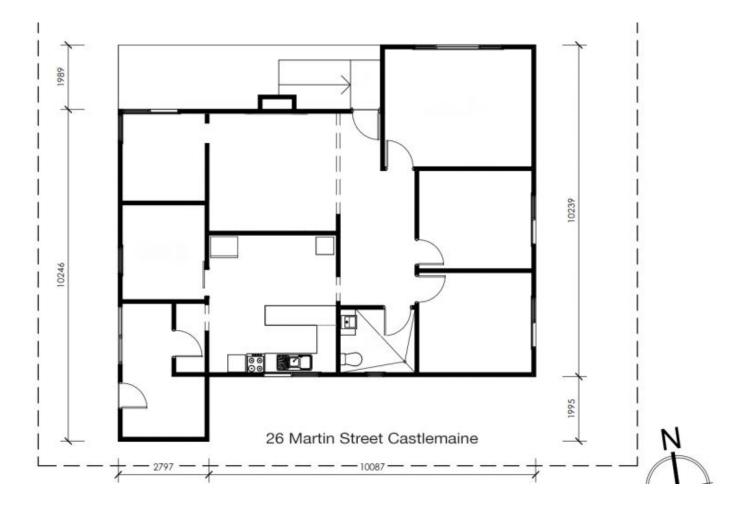

## **26B Martin Street Castlemaine VIC**

Office with shedding and hardstand. 5 offices plus reception all with natural light and split systems. Central bathroom and kitchen. 140 sqm approx. of shedding half open and half secure. 3 phase power, large yard with gates. Industrial 1 Zoned. Available now, negotiable lease terms