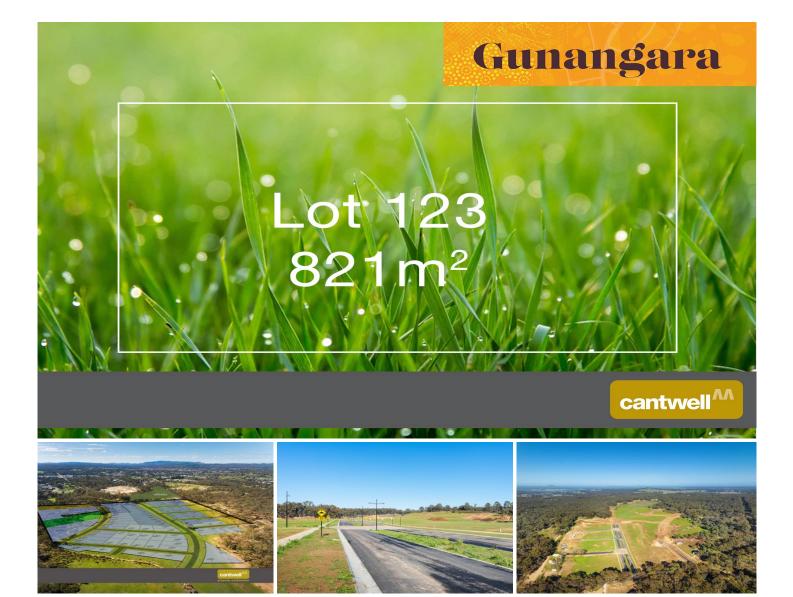

## Lot 123 Gunangara Estate Muckleford VIC

A fabulous opportunity to build your new home or invest in Castlemaine's newest community. This is a well situated 821m2 allotment with a northly aspect will be fully serviced including NBN. The block is soon to be titled and ready to build on.

Located just a few minutes from Castlemaine and all it has to offer. Be part of this new and exciting community Price : \$285,000

Land Size : 821 sqm View : https://ww

: https://www.cantwellproperty.com.au/sale/vi c/greater-bendigo-region/muckleford/reside ntial/land/7830125