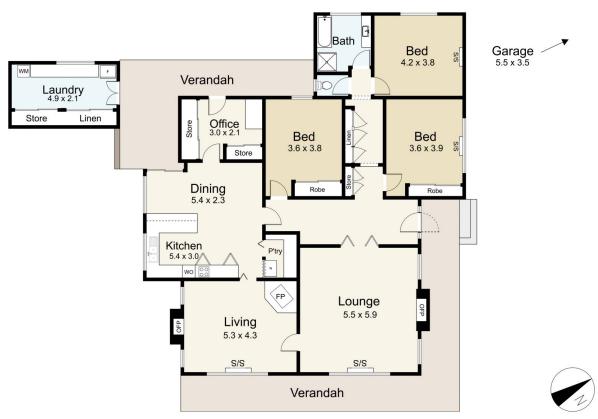

## 10 Ontario Lodge Lane, Sutton Grange

SCALE UNIT IS IN METRES

All measurements are approximate and for illustration purposes only. It should not be considered 100% accurate. Interested parties should rely on their own enquiries.

Residence - 196m<sup>2</sup>
Garage - 19m<sup>2</sup>

3 1

LAND AREA: 16.2Acres (APPROX)