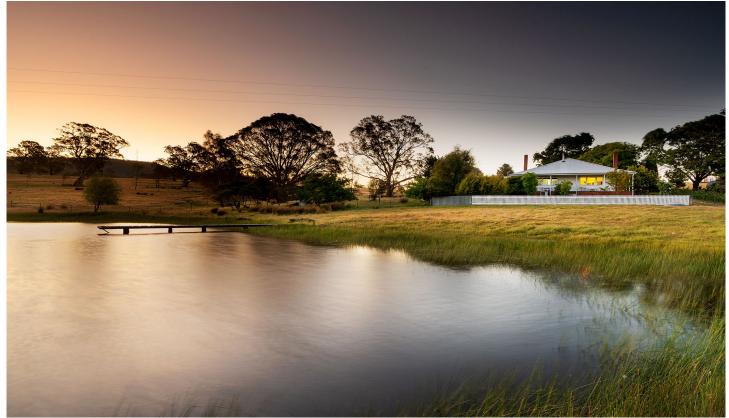

## 10 Ontario Lodge Lane Sutton Grange VIC

Sitting in the foothills of the majestic Mount Alexander, this much-loved period three-bedroom home offers just over 16 acres (approx) of undulating quintessential Australian country landscape. Ancient gums scattered in the fenced paddocks and a quiet and private location all make for the perfect escape to the country, with Castlemaine a 20-minute drive away, 26 minutes to Bendigo and Kyneton, a 1hr 28-minute commute from Melbourne and a 37-minute drive to Lake Eppalock for boating activities and sailing.

A sweeping driveway flanked by paddocks leads to the period home sitting elevated with a white picket fence and surrounded by an oasis of lush green grass and established Cypress and Ash trees. The front verandah allows for the ideal spot to sit and admire the ever-changing countryside, sunrises, sunsets, wildlife, and the migrating birds attracted to the large dam. The floorplan