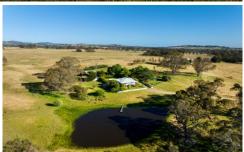

## 10 Ontario Lodge Lane Sutton Grange VIC

Sitting in the foothills of the majestic Mount Alexander, this much-loved period three-bedroom home offers just over 16 acres (approx) of undulating quintessential Australian country landscape. Ancient gums scattered in the fenced paddocks and a quiet and private location all make for the perfect escape to the country, with Castlemaine a 20-minute drive away, 26 minutes to Bendigo and Kyneton, a 1hr 28-minute commute from Melbourne and a 37-minute drive to Lake Eppalock for boating activities and sailing.

A sweeping driveway flanked by paddocks leads to the period home sitting elevated with a white picket fence and surrounded by an oasis of lush green grass and established Cypress and Ash trees. The front verandah allows for the ideal spot to sit and admire the ever-changing countryside, sunrises, sunsets, wildlife, and the migrating birds attracted to the large dam. The floorplan

Residence - 196m<sup>2</sup>
Garage - 19m<sup>2</sup>

3 1

LAND AREA: 16.2Acres (APPROX)