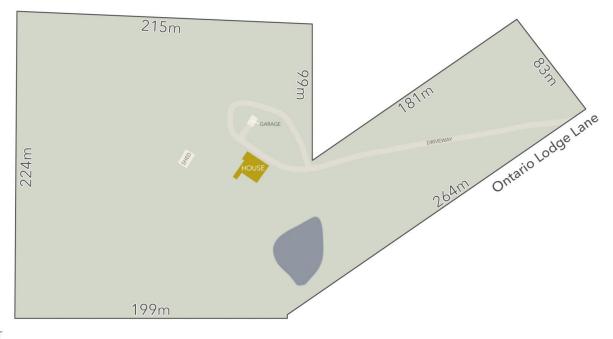

## 10 Ontario Lodge Lane, Sutton Grange

SCALE UNIT IS IN METRES

All measurements are approximate and for illustration purposes only. It should not be considered 100% accurate. Interested parties should rely on their own enquiries.

Residence - 196m<sup>2</sup>
Garage - 19m<sup>2</sup>

3 1

LAND AREA: 16.2Acres (APPROX)