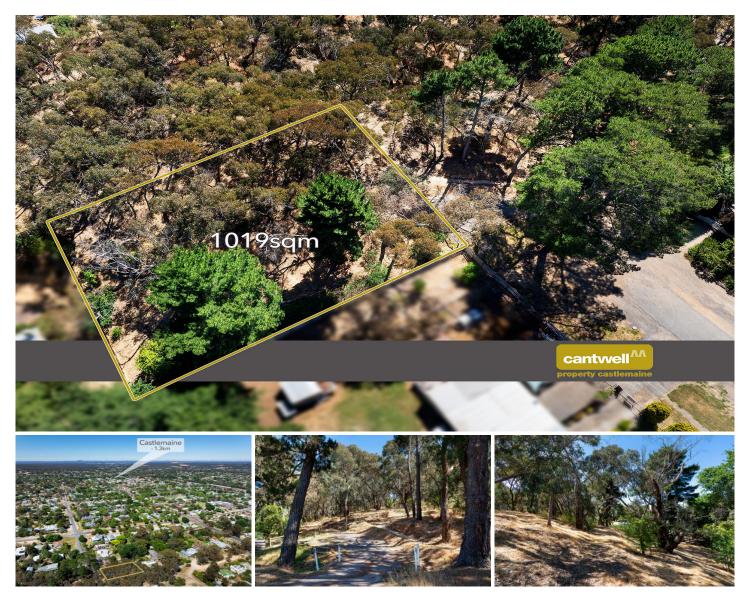

## 63 Urquhart Street Castlemaine VIC

Elevated, quiet and private, this land is all about the location and the opportunity to design and build your bespoke home amongst the trees (STCA). The 1019 sqm (approx) has power, water, and sewer pitted to the site, with only a building permit required. Walking tracks lead to the Mt Alexander Golf Club, Kaweka Native Conservation Reserve and Kalimna Park.

Walk into town for retail and amenities, a short stroll to the historic homestead and garden of Buda, Castlemaine Botanical Gardens and the Mill Complex, and close to the Castlemaine North Primary School and Castlemaine Secondary College.

With such a unique and rare location, so close to town yet with wildlife, nature and walking tracks at your doorstep, start designing your dream bespoke home today. **Price** : \$445,000

Land Size : 1019 sqm View : https://www