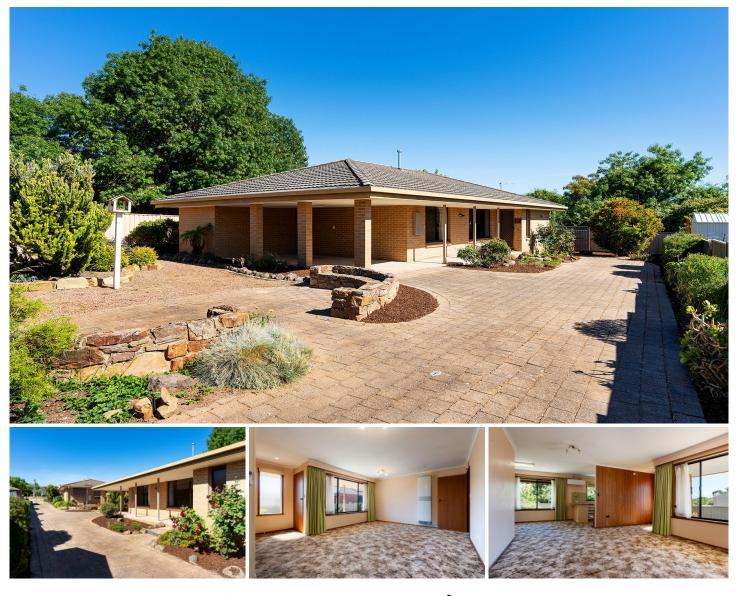

## 2/17 Landseer Street Castlemaine VIC

Sited to the rear of the block and is one of two units, this brick two-bedroom property offers a retro feel with the convenience of location, being a short drive into the centre of Castlemaine for retail and amenities, making it an ideal downsizer or investment opportunity.

Enter the property through the retro front door and into the living with large windows and a gas wall heater. Adjoining this space is the kitchen with dining. The period kitchen features a gas bench cooktop with an oven, a pantry, storage and a touch of nostalgia, a wall-mount rotary dial telephone. The kitchen is open to the north-facing dining that overlooks the private side garden and has external access to a small sunroom and the courtyard.

The unit provides two bedrooms with built-in robes, and the main bedroom has ducted heating from the living room, a 2 🛤 1 🚔 1 🚘

Price Building Size : 96 sqm Land Size View

- : 418 sqm

: https://www.cantwellproperty.com.au/sal e/vic/greater-bendigo-region/castlemain e/residential/house/7846924