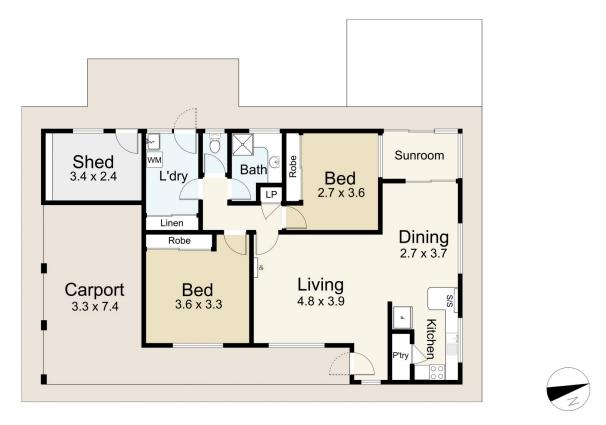

The unit provides two bedrooms with built-in robes, and the main bedroom has ducted heating from the living room, a 2 🛤 1 🚔 1 🚘

Price Building Size : 96 sqm Land Size View

- : 418 sqm

: https://www.cantwellproperty.com.au/sal e/vic/greater-bendigo-region/castlemain e/residential/house/7846924

**Nick Haslam** 03 5472 1133

Megan Walmsley 03 5472 1133

cantwell<sup>^^</sup>

property castlemaine

LAND AREA : 418m<sup>2</sup> (APPROX)

Residence - 96m<sup>2</sup>

Carport - 24m<sup>2</sup>

ĥ

2/17 Landseer Street, Castlemaine

All Measurements & Details Shown Are Approximate Only.