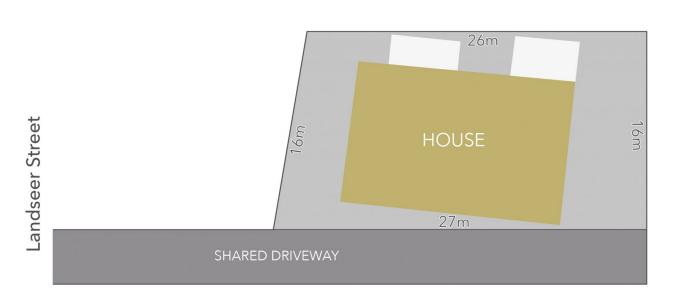

**Nick Haslam** 03 5472 1133

Megan Walmsley 03 5472 1133

cantwell<sup>^^</sup>

property castlemaine

LAND AREA : 418m<sup>2</sup> (APPROX)

Residence - 96m<sup>2</sup>

Carport - 24m<sup>2</sup>

ĥ

2/17 Landseer Street, Castlemaine

All Measurements & Details Shown Are Approximate Only.