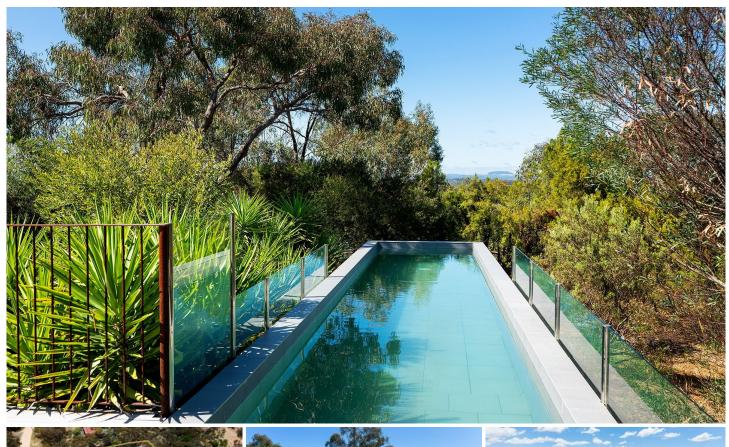

## 19 Butterworth Street Castlemaine VIC

Welcome to the Retreat House, privately elevated on 3649 sqm just minutes from the centre of Castlemaine, yet offering an oasis of tranquillity and sustainable living. Architecturally designed, the four-bedroom residence set within an established native garden offers a self-contained two-bedroom cottage and a 15m swimming pool with a breathtaking and uninterrupted view of Mount Franklin and the surrounding landscape.

With sustainable design at its core, the corrugated iron-clad home features a high vaulted roofline central to the living, dining and kitchen, a space highlighted by the feature brick open fireplace and offset by the stunning view of Mount Franklin captured through the double doors that open onto the deck overlooking the pool. Generous in size, the bespoke kitchen provides handmade hardwood timber benchtops, an Everhot combustion stove with a wetback