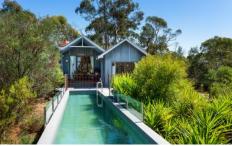

## 19 Butterworth Street Castlemaine VIC

Welcome to the Retreat House, privately elevated on 3649 sqm just minutes from the centre of Castlemaine, yet offering an oasis of tranquillity and sustainable living. Architecturally designed, the four-bedroom residence set within an established native garden offers a self-contained two-bedroom cottage and a 15m swimming pool with a breathtaking and uninterrupted view of Mount Franklin and the surrounding landscape.

With sustainable design at its core, the corrugated iron-clad home features a high vaulted roofline central to the living, dining and kitchen, a space highlighted by the feature brick open fireplace and offset by the stunning view of Mount Franklin captured through the double doors that open onto the deck overlooking the pool. Generous in size, the bespoke kitchen provides handmade hardwood timber benchtops, an Everhot combustion stove with a wetback