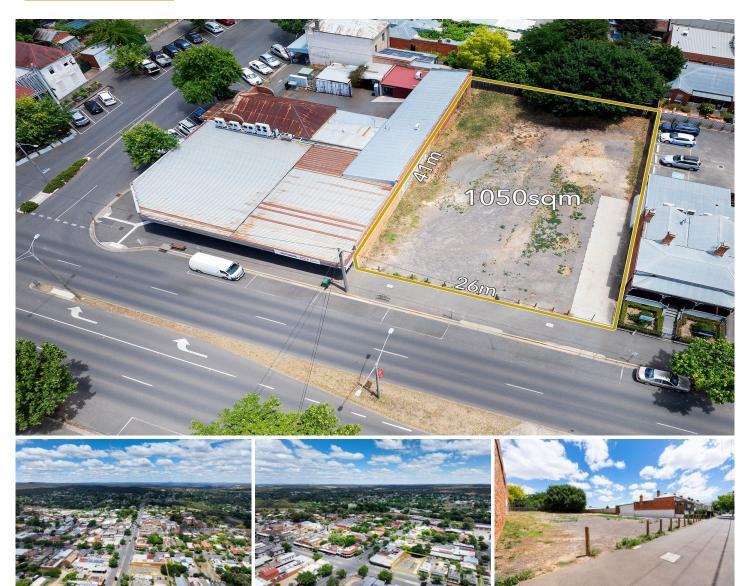

## 235-241 Barker Street Castlemaine VIC

A once-in-a-lifetime opportunity to acquire 1050 sqm (approx) of Commercial zoned land in the heart of the Castlemaine CBD.

This land offers a 26m street frontage with a depth of 41m, a vehicle crossover and the potential for a mixed-use development opportunity (STCA).