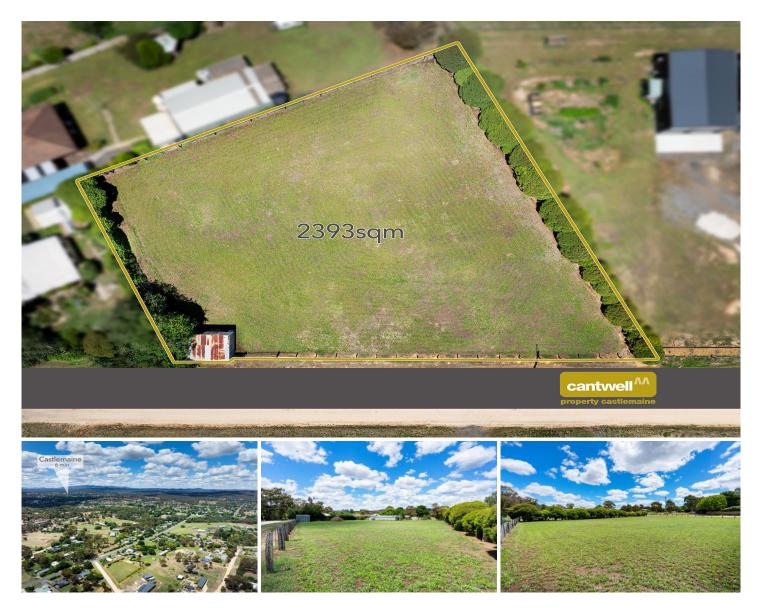

## 11 Dann Street Campbells Creek VIC

This substantial residential, vacant block is ready for building your new home; its level, fenced and in one of the quieter parts of Campbells Creek - its close to Princess Street and is on the Castlemaine side of the town.

This is a great opportunity to secure a large, residential allotment 5 minutes from central Castlemaine and close to schools.

The land is zoned Township, with water connected, power & sewer are close by.

**Price** : \$425,000 **Land Size** : 2393 sqm

View : https://www.cantwellproperty.com.au/sale/vi

c/greater-bendigo-region/campbells-creek/r

esidential/land/7891887

Nick Haslam 03 5472 1133

Megan Walmsley 03 5472 1133