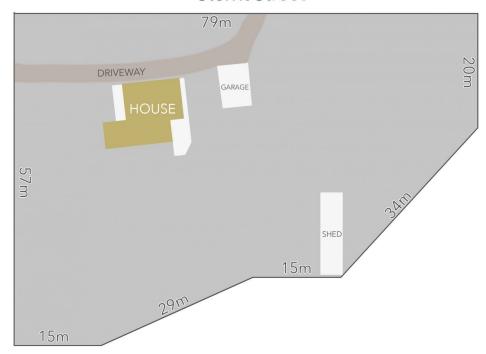

## 16 Chapmans Road, Castlemaine

SCALE UNIT IS IN METRES

All measurements are approximate and for illustration

Residence - 96m<sup>2</sup>

Garage - 35m<sup>2</sup>

## Sterrit Street

Chapmans Road

LAND AREA: 3644m² (APPROX)

16 Chapmans Road, Castlemaine

All Measurements & Details Shown Are Approximate Only