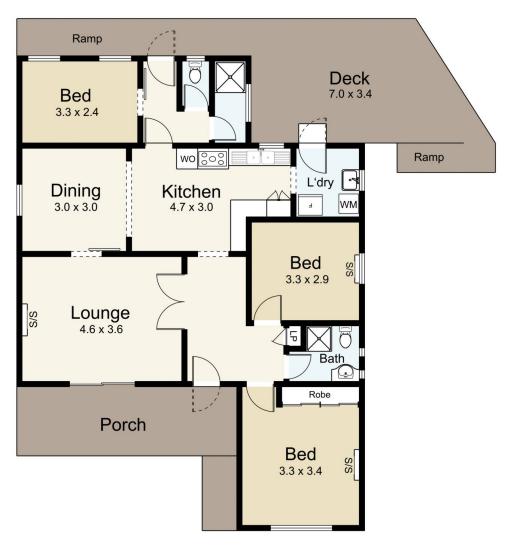

The floor plan features north-facing living with sliding door access to a front porch overlooking the pretty front garden, three bedrooms, the main with built-in robes and a kitchen with an adjoining dining room. The kitchen provides a wall oven, a gas cooktop, and timber bench tops. A spacious 7m x 3.4m entertainment deck overlooks the back garden, and servicing the home is a bathroom with a shower, a vanity, a toilet, a second shower with a separate toilet and a laundry with external access. Additional details include three split systems for heating and cooling, ceiling fans and a wall heater.

## 16 Chapmans Road, Castlemaine

SCALE UNIT IS IN METRES

All measurements are approximate and for illustration

Residence - 96m<sup>2</sup>

Garage - 35m<sup>2</sup>