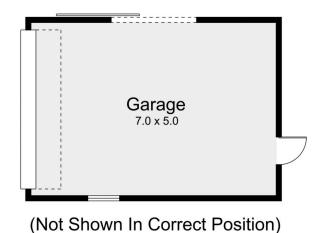

## 16 Chapmans Road, Castlemaine

SCALE UNIT IS IN METRES

All measurements are approximate and for illustration

Residence - 96m<sup>2</sup>

Garage - 35m<sup>2</sup>