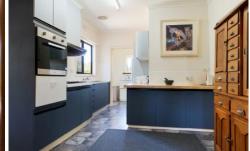

The floor plan features north-facing living with sliding door access to a front porch overlooking the pretty front garden, three bedrooms, the main with built-in robes and a kitchen with an adjoining dining room. The kitchen provides a wall oven, a gas cooktop, and timber bench tops. A spacious 7m x 3.4m entertainment deck overlooks the back garden, and servicing the home is a bathroom with a shower, a vanity, a toilet, a second shower with a separate toilet and a laundry with external access. Additional details include three split systems for heating and cooling, ceiling fans and a wall heater.