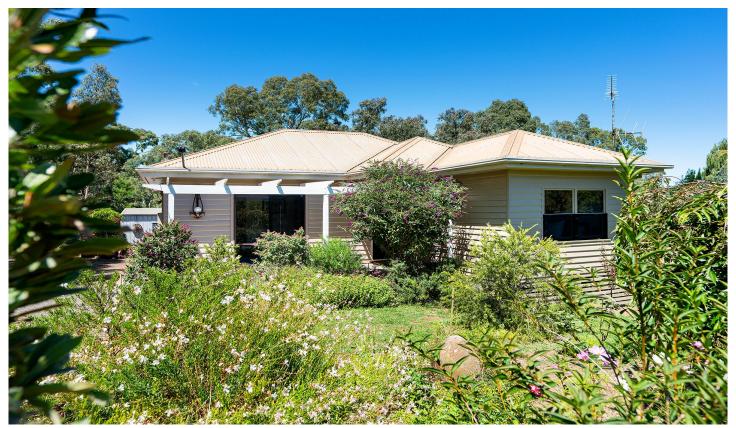

## 16 Chapmans Road Castlemaine VIC

Sitting within its surrounding landscape with mature gums is this three-bedroom period home on a generous 3586 sqm (approx) within minutes of central Castlemaine for the train station, schools, retail and amenities, making for the ideal tranquil location with town convenience.

The floor plan features north-facing living with sliding door access to a front porch overlooking the pretty front garden, three bedrooms, the main with built-in robes and a kitchen with an adjoining dining room. The kitchen provides a wall oven, a gas cooktop, and timber bench tops. A spacious 7m x 3.4m entertainment deck overlooks the back garden, and servicing the home is a bathroom with a shower, a vanity, a toilet, a second shower with a separate toilet and a laundry with external access. Additional details include three split systems for heating and cooling, ceiling fans and a wall heater.