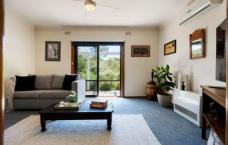

The floor plan features north-facing living with sliding door access to a front porch overlooking the pretty front garden, three bedrooms, the main with built-in robes and a kitchen with an adjoining dining room. The kitchen provides a wall oven, a gas cooktop, and timber bench tops. A spacious 7m x 3.4m entertainment deck overlooks the back garden, and servicing the home is a bathroom with a shower, a vanity, a toilet, a second shower with a separate toilet and a laundry with external access. Additional details include three split systems for heating and cooling, ceiling fans and a wall heater.