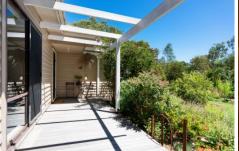

The floor plan features north-facing living with sliding door access to a front porch overlooking the pretty front garden, three bedrooms, the main with built-in robes and a kitchen with an adjoining dining room. The kitchen provides a wall oven, a gas cooktop, and timber bench tops. A spacious 7m x 3.4m entertainment deck overlooks the back garden, and servicing the home is a bathroom with a shower, a vanity, a toilet, a second shower with a separate toilet and a laundry with external access. Additional details include three split systems for heating and cooling, ceiling fans and a wall heater.