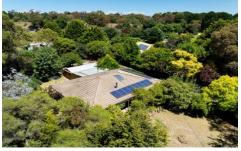

Retro vibes are throughout the home, with period-style cabinetry and windows, a nod to the interior attention to detail of the time. The floorplan features an entry from the wrap-around verandah into the combined North-facing living with a dining area. Large period windows overlook the front garden with the living/ dining space featuring a solid wood heater, and a ceiling fan. The adjoining retro kitchen with period feature tiles provides a pantry, a breakfast bar for additional seating, a freestanding gas