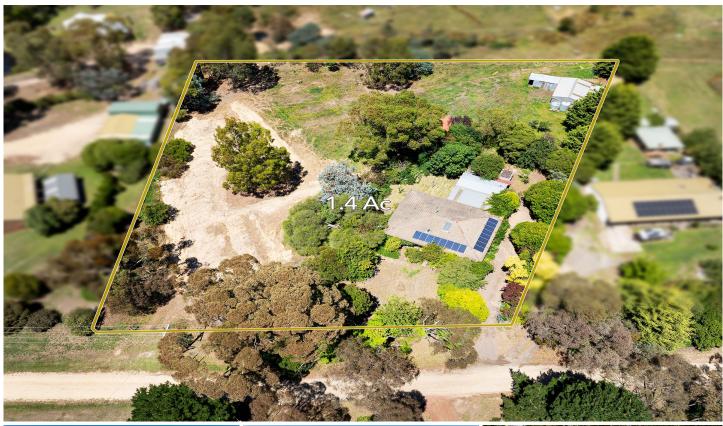

## 181 Fryes Road Elphinstone VIC

Private and within an established garden is this two-bedroom circa early 1980s retro brick home that offers country living within 15 minutes to Castlemaine and 60 minutes to Melbourne. With 1.4 acres on offer with a fenced paddock, a stable and a machinery shed, this property allows for an ideal home base or investment opportunity.

## 181 Fryes Road, Elphinstone

SCALE UNIT IS IN METRES

All measurements are approximate and for illustration

Residence - 92m<sup>2</sup>

Shedding - 76m<sup>2</sup>

Garage - 30m²

LAND AREA: 5814m<sup>2</sup> (APPROX)