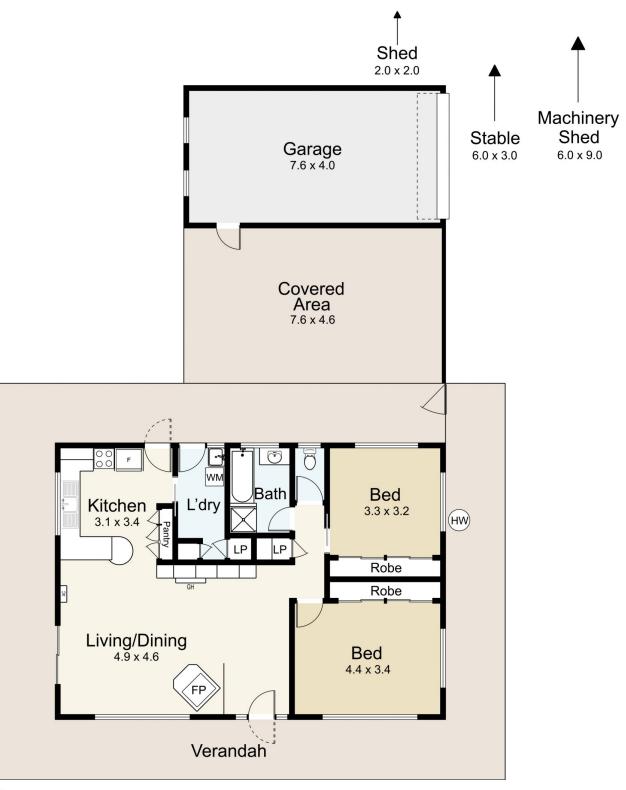

Retro vibes are throughout the home, with period-style cabinetry and windows, a nod to the interior attention to detail of the time. The floorplan features an entry from the wrap-around verandah into the combined North-facing living with a dining area. Large period windows overlook the front garden with the living/ dining space featuring a solid wood heater, and a ceiling fan. The adjoining retro kitchen with period feature tiles provides a pantry, a breakfast bar for additional seating, a freestanding gas

## 181 Fryes Road, Elphinstone

SCALE UNIT IS IN METRES

All measurements are approximate and for illustration

Residence - 92m<sup>2</sup>

Shedding - 76m<sup>2</sup>

Garage - 30m²

LAND AREA: 5814m<sup>2</sup> (APPROX)

## 181 Fryes Road, Elphinstone

All Measurements & Details Shown Are Approximate Only.