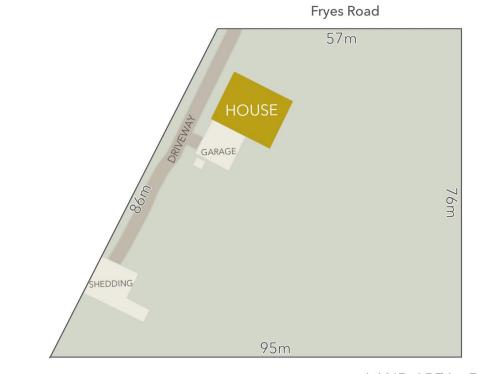

## 181 Fryes Road Elphinstone VIC

Private and within an established garden is this two-bedroom circa early 1980s retro brick home that offers country living within 15 minutes to Castlemaine and 60 minutes to Melbourne. With 1.4 acres on offer with a fenced paddock, a stable and a machinery shed, this property allows for an ideal home base or investment opportunity.

## 181 Fryes Road, Elphinstone

SCALE UNIT IS IN METRES

All measurements are approximate and for illustration

Residence - 92m<sup>2</sup>

Shedding - 76m<sup>2</sup>

Garage - 30m²

LAND AREA: 5814m<sup>2</sup> (APPROX)

## 181 Fryes Road, Elphinstone

All Measurements & Details Shown Are Approximate Only.