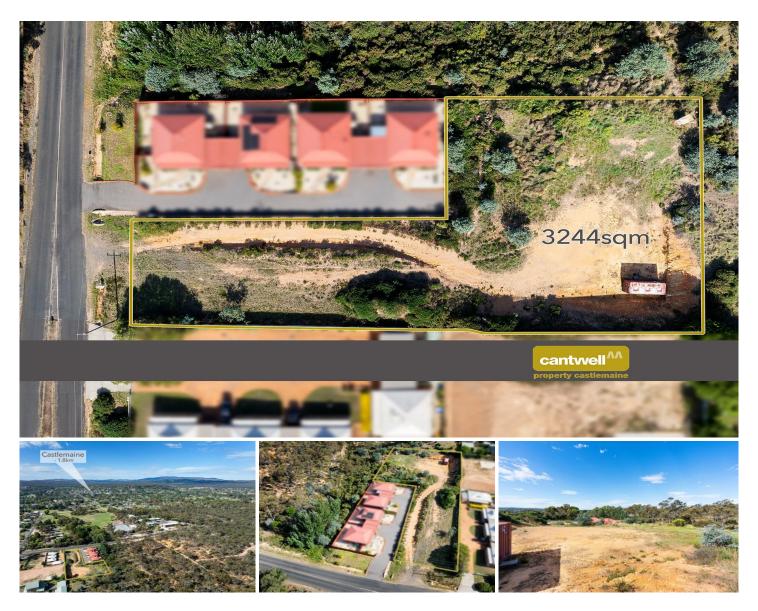

## **52 Etty Street Castlemaine VIC**

Elevated on 3244sqm (approx.) this residential zoned land is in the heart of Castlemaine with views over the surrounding landscape, connection to the Goldfields National Park and easy access to the Dry Diggings Track for morning walks or adventures to Daylesford and beyond. The initial earthworks have already started, and services are available for connection. There is an existing planning permit in place for the development of a dwelling, shedding, and a fire bunker with potential for further development STCA. With views over the surrounding bush and countryside and close to all Castlemaine offers, start designing your dream home today!

**Price** : \$449,000 **Land Size** : 3244 sqm

View: https://www.cantwellproperty.com.au/sale/vi

c/greater-bendigo-region/castlemaine/reside

ntial/land/7896698

Michael Cantwell 03 5472 1133

Megan Walmsley 03 5472 1133