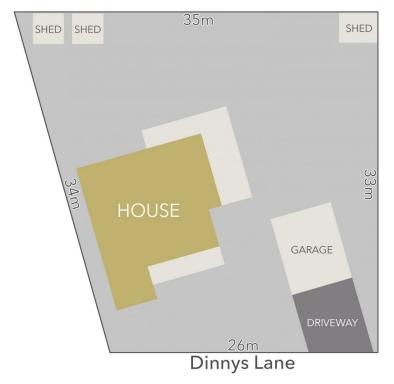

## 1 Dinnys Lane, Campbells Creek

SCALE UNIT IS IN METRES

All measurements are approximate and for illustration purposes only. It should not be considered 100% accurate. Interested parties should rely on their own enquiries.

Residence - 143m<sup>2</sup> Garage - 44m<sup>2</sup>

LAND AREA: 986m<sup>2</sup> (APPROX)