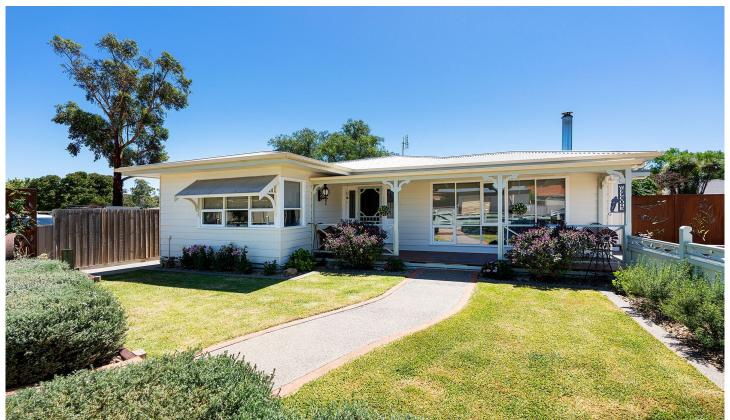

## 1 Dinnys Lane Campbells Creek VIC

Located in the heart of Campbells Creek, tucked away behind the Five Flags Merchants and the Five Flags Hotel, this immaculate three-bedroom home on 902 sqm (approx) offers space for all the toys and in-town convenience. A stroll to the local park and playground, Campbells Creek Bowling Club, the Campbells Creek Primary School, the Post Office, the Mt Alexander Hardware Store and a short drive into Castlemaine for additional retail and amenities.

Enter from the front verandah into a foyer that leads to the generous main bedroom with a walk-in robe and an ensuite with a shower, vanity and a separate toilet. Adjoining the entry hall is a formal lounge that overlooks the front garden and features a solid wood heater with a feature stone hearth before leading to a second living room with a built-in study nook and the open plan dining and kitchen. The north-facing kitchen with dining provides an electric