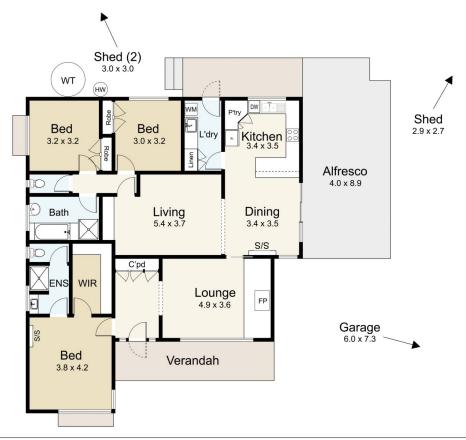

## 1 Dinnys Lane, Campbells Creek

SCALE UNIT IS IN METRES

All measurements are approximate and for illustration purposes only. It should not be considered 100% accurate. Interested parties should rely on their own enquiries.

Residence - 143m<sup>2</sup> Garage - 44m<sup>2</sup>

LAND AREA: 986m<sup>2</sup> (APPROX)

Enter from the front verandah into a foyer that leads to the generous main bedroom with a walk-in robe and an ensuite with a shower, vanity and a separate toilet. Adjoining the entry hall is a formal lounge that overlooks the front garden and features a solid wood heater with a feature stone hearth before leading to a second living room with a built-in study nook and the open plan dining and kitchen. The north-facing kitchen with dining provides an electric

3 📭 2 🖺 2 🖨

Price : \$619,000 Building Size : 143 sqm Land Size : 802 sqm

Land Size : 802 sqm View : https://wv

: https://www.cantwellproperty.com.au/sal e/vic/greater-bendigo-region/campbellscreek/residential/house/7902864