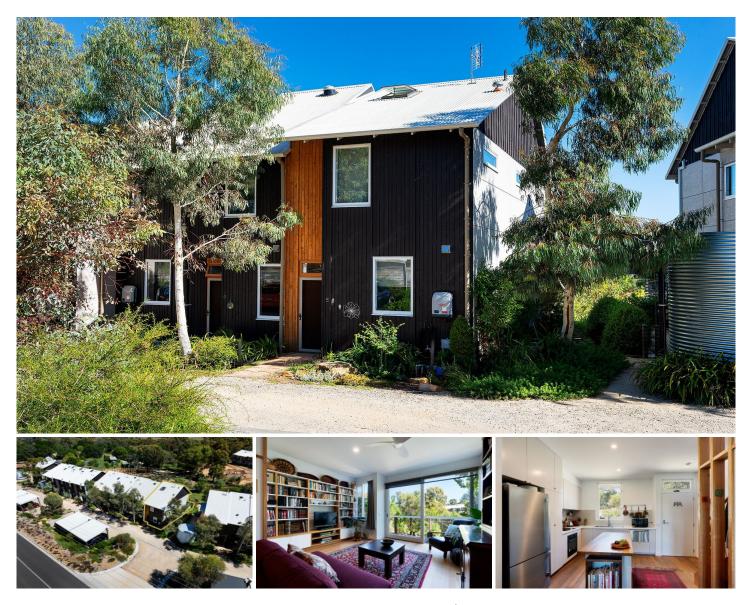

## 5/19 Reckleben Street Castlemaine VIC

This two-bedroom, two-storey, corner townhouse with an 8-star plus energy-efficiency rating has an ethos of sustainability, community, and self-sufficiency.

Welcome to The Paddock, a unique community-orientated project where the buildings, designed for the future, embody the highest standards in environmental design. The Paddock offers the opportunity to practice a sustainable lifestyle in a like-minded community.

Enjoy the privacy of your home with the option of joining in shared social and communal activities and making the most of your shared ownership of the community house and 1.5 hectares of grounds and gardens. The Paddock is within walking distance or a short drive to the centre of Castlemaine, the train station and the Castlemaine Botanical Gardens.

## 2 🛤 1 🚔 1 🚘

Price Building Size : 84 sqm View

: \$769,000

**Nick Haslam** 03 5472 1133

e/residential/house/7908240

Megan Walmsley 03 5472 1133

https://www.cantwellproperty.com.au Real Estate Agency Castlemaine