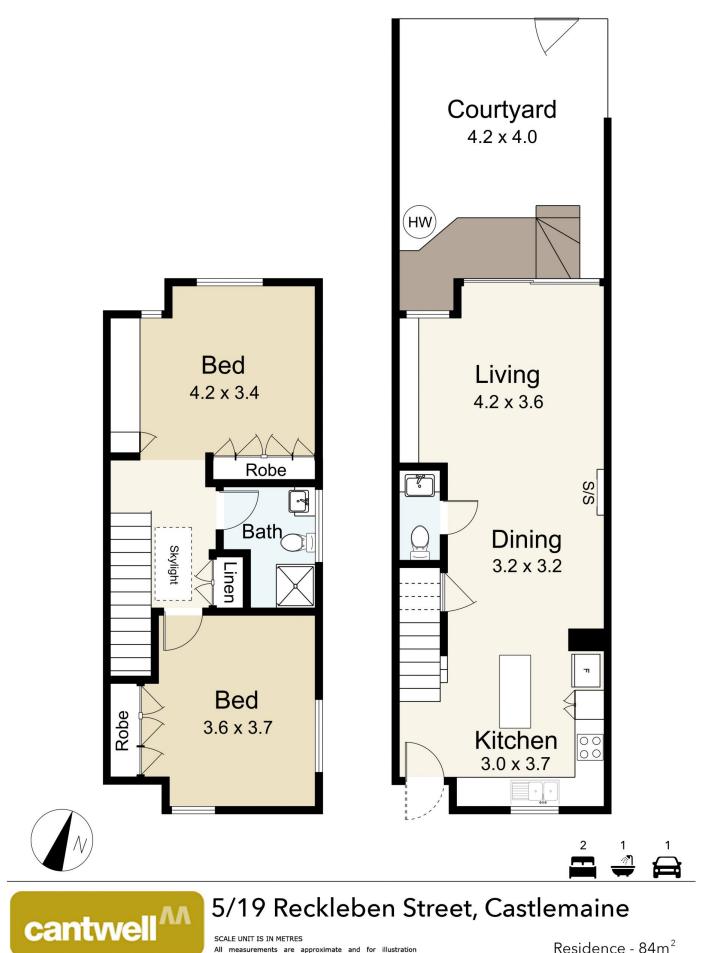

## 2 🛤 1 🚔 1 🚘

Price Building Size : 84 sqm View

: \$769,000

**Nick Haslam** 03 5472 1133

e/residential/house/7908240

Megan Walmsley 03 5472 1133

https://www.cantwellproperty.com.au Real Estate Agency Castlemaine

CALE UNIT IS IN METRES All measurements are approximate and for illustration purposes only. It should not be considered 100% accurate. Interested parties should rely on their own enquiries.

Residence - 84m<sup>2</sup> Courtyard/Deck - 22m<sup>2</sup>