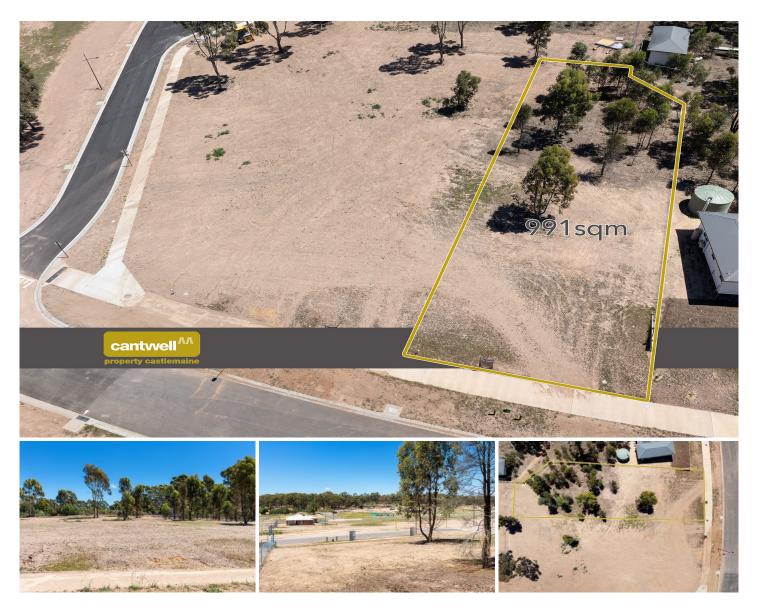

## **8 Gurri Drive Muckleford VIC**

A fabulous opportunity to build your new home or invest in Castlemaine's newest community. This is a well situated 991m2 allotment with a northly aspect will be fully serviced including NBN. The block is soon to be titled and ready to build on.

Located just a few minutes from Castlemaine and all it has to offer. Be part of this new and exciting community.

**Price** : \$279,000 **Land Size** : 991 sqm

View : https://www.cantwellproperty.com.au/sale/vi