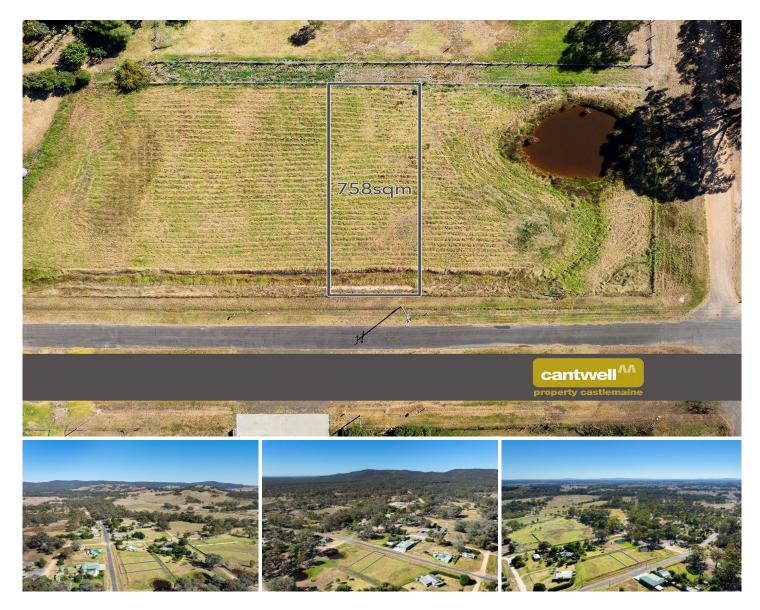

## 9 Perry Road Redbank VIC

A rare opportunity to buy a residential block in a small country town for under \$50,000 - the perfect low cost real estate investment, or a spot to build a small holiday home or permanent home (STCA). The whole property is divided into 8 separate allotments and we are currently selling;

The land is zoned Township with mains power at the boundary, and is bordered by Navarre Street and Stony Crossing Road. An ideal chance to explore this beautiful part of Victoria, or simply hold onto the land for a future sale. Rear lane access due to culvert at the front.

## Land Size : 758 sqm

View : ht c/

: https://www.cantwellproperty.com.au/sale/vi c/ballarat-western-district/redbank/residentia l/land/7928463

Nick Haslam 03 5472 1133

https://www.cantwellproperty.com.au Real Estate Agency Castlemaine