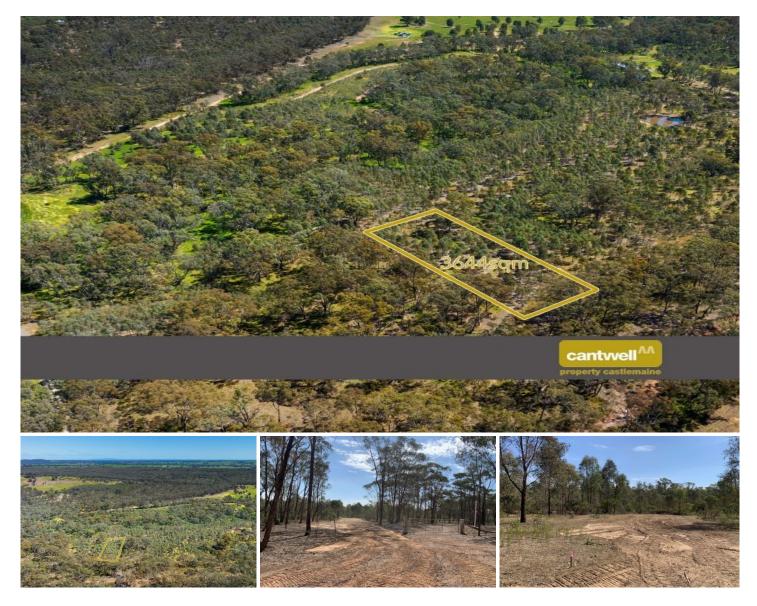

CA 9, 10, Main Street Redcastle VIC

4 in 1. Four separate titles packaged together to make a 3644m2 offering (4 x 911m2 lots) that's just under an acre. Potential to sell separately in the future, or use now. Its a quiet part of the world, and this bush block is an ideal way to own a bit of history and your own part of the Ausie bush.

Located in the Farming Zone bush, it was was once part of the small township of Redcastle located in central Victoria 45 km east of Bendigo and 18 km north of Heathcote. One upon a time it was set between Strange and Cameron Streets, now its gone back to nature and Holts Flat Track is on the eastern boundary (access it via this track).

The land is ideal for weekend pursuits, bush walking, mountain biking, gold prospecting or just owning a part of the Australian bush & Goldrush heritage.

Land Size: 3644 sqm

View : https://www.cantwellproperty.com.au/sale/vi