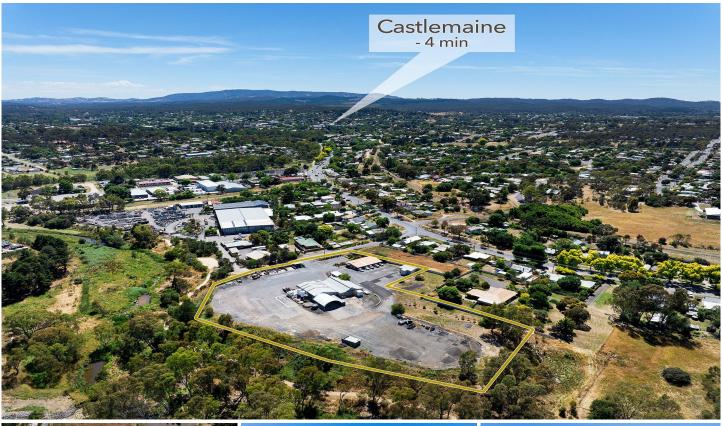

## **5 Lewis Drive Castlemaine VIC**

Make this your chance to secure this generous 15193 sqm (approx) Industrial Zoned (1) land with offices and shedding. Large industrial land parcels are rarely on the market in the Mount Alexander Shire, not to mention allotments as large as this one are even harder to find. The property has commercial potential as a storage or transport facility. The list is endless, with such a large plot at your disposal.

Located within a 4-minute drive of the centre of Castlemaine and with excellent road access.

\$53,709 plus GST and outgoings Securely leased until mid-2026 15193 sqm or 1.52 ha (approx) Industrial Zone 1 Refurbished office complex