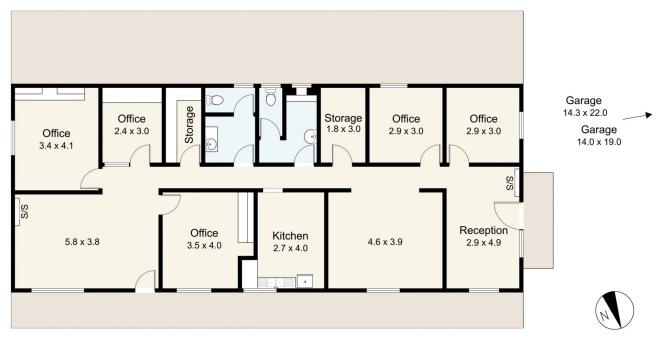

## 10

**Building Size**: 915 sqm **Land Size**: 15193 sqm

View : https://www.cantwellproperty.com.au/sal e/vic/greater-bendigo-region/castlemain

e/residential/land/7934712

Tom Robertson 03 5472 1133

Michael Cantwell 03 5472 1133

Office - 158m² Garage - 646m²

LAND AREA: 15,197m<sup>2</sup> (APPROX)