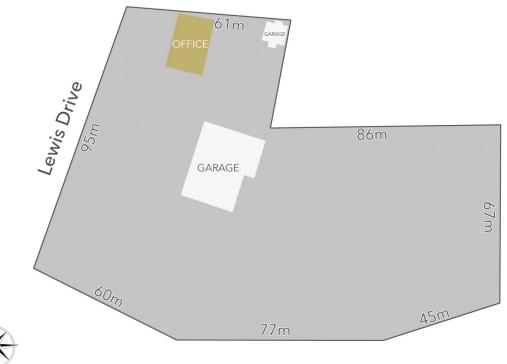

## 5 Lewis Drive, Castlemaine

SCALE UNIT IS IN METRES

All measurements are approximate and for illustration purposes only. It should not be considered 100% accurate. Interested parties should rely on their own enquiries.

Office - 158m² Garage - 646m²

LAND AREA: 15,197m<sup>2</sup> (APPROX)