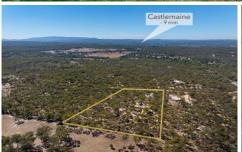

## 127 Erin Court Muckleford VIC

This home is a serene oasis, perfect for those seeking a retreat amidst nature yet close enough to amenities. Welcome to 9.96 acres (approx) of private bushland with a four-bedroom home just 10 minutes from the centre of Castlemaine and within walking distance of the Steiner School. Offering an idyllic bush escape, nature at your doorstep, the songs of birds, and one step from off-grid make this peaceful property the perfect family home to grow and nurture.

Tom Robertson 03 5472 1133

Megan Walmsley 03 5472 1133

LAND AREA: 9.96Acres (APPROX)