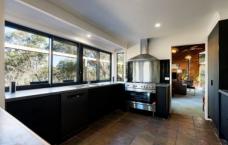

Private from the road, a sweeping circular driveway flanked by the bush leads to the home, featuring a recently updated kitchen with a 900mm freestanding gas cooktop with an oven, stone benchtops with pop-up bench power points, sleek black soft close drawers and pantry, open to the dining with a raked ceiling and external access to a deck overlooking the surrounding landscape, the kitchen window