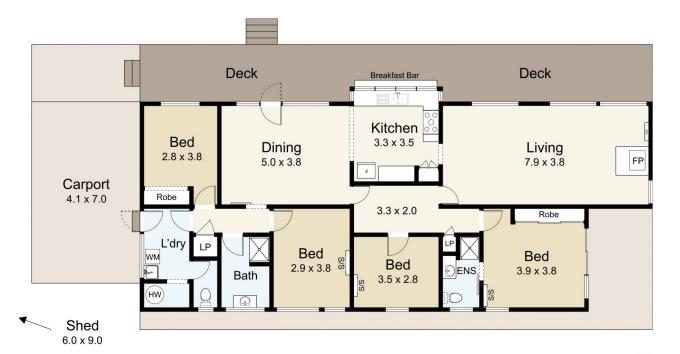

4 🕮 2 🟪 3 🚘

Price : \$775,000 Building Size : 138 sqm

Land Size : 9.96 Acres View : https://www

: https://www.cantwellproperty.com.au/sal e/vic/greater-bendigo-region/muckleford/ residential/house/7947211

## 127 Erin Court, Muckleford

All Measurements & Details Shown Are Approximate Only.

Shed 3.0 x 9.0