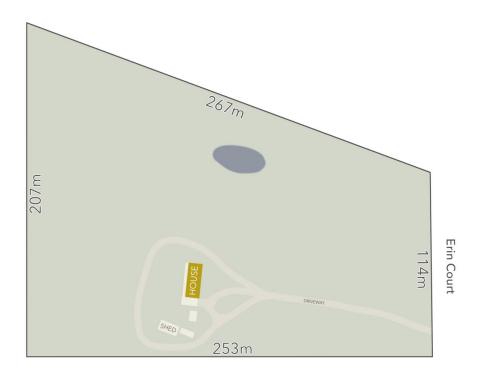

Tom Robertson 03 5472 1133

Megan Walmsley 03 5472 1133

LAND AREA: 9.96Acres (APPROX)

## 127 Erin Court, Muckleford

SCALE UNIT IS IN METRES

All measurements are approximate and for illustration purposes only. It should not be considered 100% accurate. Interested parties should rely on their own enquiries.