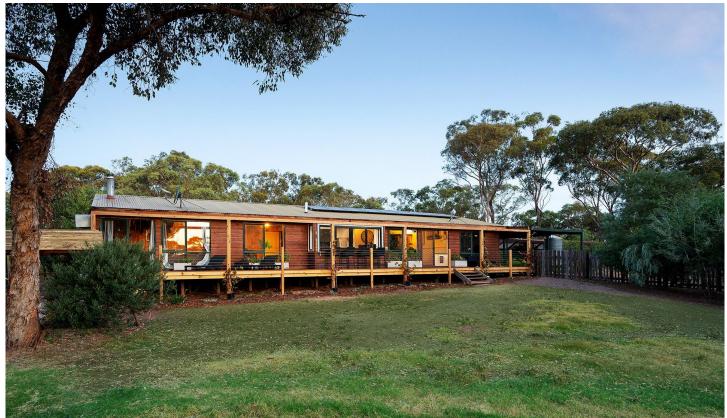

## 127 Erin Court Muckleford VIC

This home is a serene oasis, perfect for those seeking a retreat amidst nature yet close enough to amenities. Welcome to 9.96 acres (approx) of private bushland with a four-bedroom home just 10 minutes from the centre of Castlemaine and within walking distance of the Steiner School. Offering an idyllic bush escape, nature at your doorstep, the songs of birds, and one step from off-grid make this peaceful property the perfect family home to grow and nurture.

Private from the road, a sweeping circular driveway flanked by the bush leads to the home, featuring a recently updated kitchen with a 900mm freestanding gas cooktop with an oven, stone benchtops with pop-up bench power points, sleek black soft close drawers and pantry, open to the dining with a raked ceiling and external access to a deck overlooking the surrounding landscape, the kitchen window