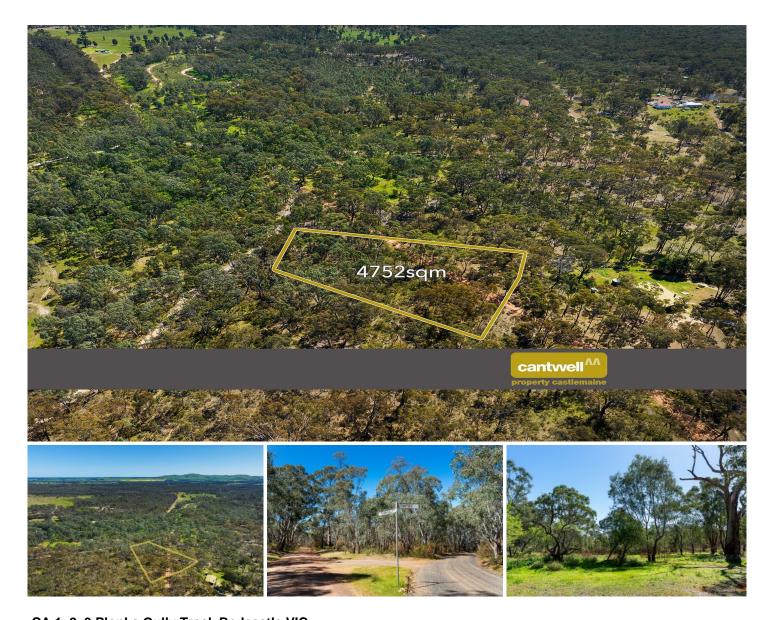

CA 1, 2, 3 Plonks Gully Track Redcastle VIC

Five in one.

Five separate titles packaged together to make a 4,752m2 offering that's just under an acre. Potential to sell separately in the future, or use now. Its a quiet part of the world, and this bush block is an ideal way to own a bit of history and your own part of the Aussie bush.

The land is ideal for weekend pursuits, bush walking, mountain biking, gold prospecting or just owning a part of the Australian bush & Goldrush heritage.

**Price** : \$ 45,000 **Land Size** : 4752 sqm

View: https://www.cantwellproperty.com.au/sale/vi