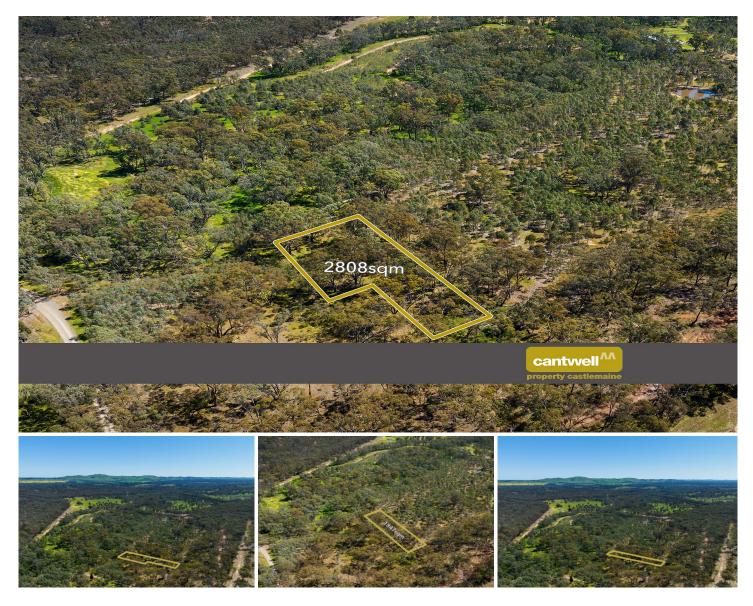

## CA 14, 15 Off Holts Flat Track Redcastle VIC

Three separate titles packaged together to make a 2808m2 offering (3 x 936m2 lots). Potential to sell separately in the future, or use now. Its a quiet part of the world, and this bush block is an ideal way to own a bit of history and your own part of the Aussie bush.

Located in the Farming Zone bush, it was was once part of the small township of Redcastle located in central Victoria 45 km east of Bendigo and 18 km north of Heathcote. One upon a time it was set between Strange and Main Streets, now its gone back to nature and Holts Flat Track is on the eastern boundary (access it via this track).

The land is ideal for weekend pursuits, bush walking, mountain biking, gold prospecting or just owning a part of the Australian bush & Goldrush heritage.

**Price** : \$ 36,000 **Land Size** : 2808 sqm

View : https://www.cantwellproperty.com.au/sale/vi