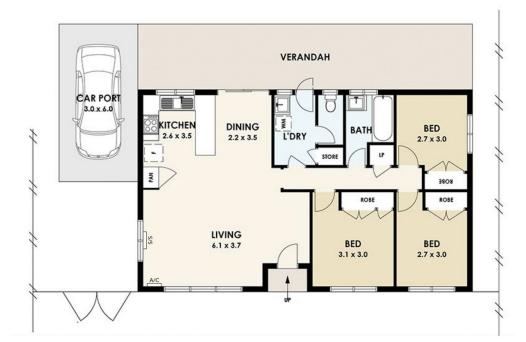

## Comfort & Location

This well presented home has been recently updated with recently updated floor coverings and paint throughout. Open plan living with split system air conditioning, kitchen with gas cooker, great storage space and separate dining area with glass doors to the rear paved entertaining area. Three bedrooms all with built in robes, central bathroom with shower over bath, separate laundry and toilet. Outside offers great space for the family with a large backyard, a front verandah with stone paving and a magnificent old palm tree, single carport, small garden shed and low maintenance gardens. The home is an easy stroll to the Wesley Hill Market, Green Folly Nursery and Wesley Hill Bakery, an ideal location for any family.

## 10 Van Heurck Street, Castlemaine

SCALE UNIT IS IN METRES
All measurements are approximate and for illustration purposes only. It should not be considered 100% accurate. Interested parties should rely on their own enquiries.

Residence - 97m<sup>2</sup>