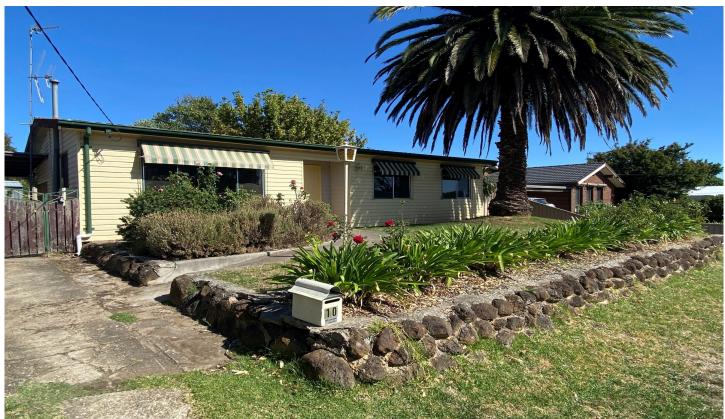

## 10 Van Heurck Street Castlemaine VIC

## Comfort & Location

This well presented home has been recently updated with recently updated floor coverings and paint throughout. Open plan living with split system air conditioning, kitchen with gas cooker, great storage space and separate dining area with glass doors to the rear paved entertaining area. Three bedrooms all with built in robes, central bathroom with shower over bath, separate laundry and toilet. Outside offers great space for the family with a large backyard, a front verandah with stone paving and a magnificent old palm tree, single carport, small garden shed and low maintenance gardens. The home is an easy stroll to the Wesley Hill Market, Green Folly Nursery and Wesley Hill Bakery, an ideal location for any family.