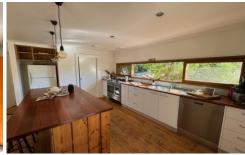

The period home features an open plan north-facing kitchen with dining that provides a 900mm gas cooktop with an oven, a dishwasher, timber benchtops, a pantry, french doors and an island bench that allows for bar-style seating. The dining features a solid wood heater, a split system, french doors opening onto a verandah and external access to a north-facing verandah. Central to the home is the living