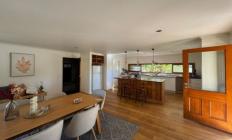

The period home features an open plan north-facing kitchen with dining that provides a 900mm gas cooktop with an oven, a dishwasher, timber benchtops, a pantry, french doors and an island bench that allows for bar-style seating. The dining features a solid wood heater, a split system, french doors opening onto a verandah and external access to a north-facing verandah. Central to the home is the living