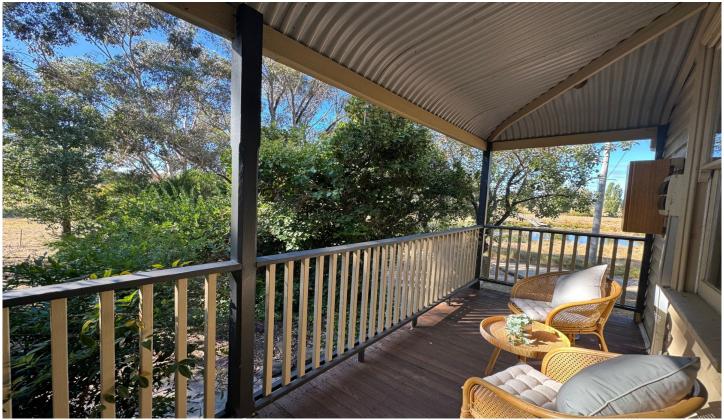

The period home features an open plan north-facing kitchen with dining that provides a 900mm gas cooktop with an oven, a dishwasher, timber benchtops, a pantry, french doors and an island bench that allows for bar-style seating. The dining features a solid wood heater, a split system, french doors opening onto a verandah and external access to a north-facing verandah. Central to the home is the living