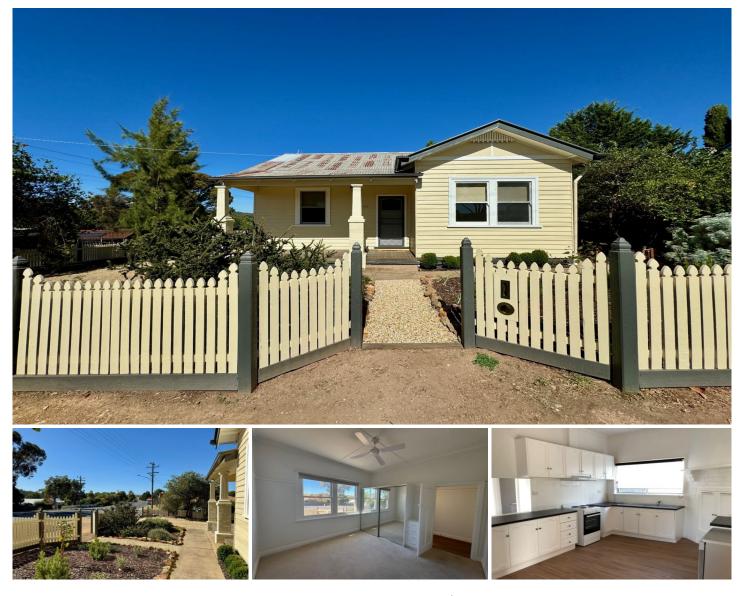

## Light filled living

Ideally positioned with a great northerly aspect and views from every window, this light filled three bedroom is waiting for you to call it home. Comprising of an extra large living area with split system and gas heater and access to the yard, modern kitchen with period features, new electric cooker and dishwasher, three good sized bedrooms, one with split system, the other two with ceiling fans, central bathroom with walk in shower, spacious laundry and separate toilet. Outside finds established gardens, large backyard and generous shed with power. Other features include off street parking, new timber flooring, near new carpet and fresh paint throughout. Located in close proximity to the Wesley Hill Market, Green Folly Nursery & Cafe, Wesley Hill Bakery, sporting grounds, bus stop and only a short drive to the town center. 3 🎮 1 🚔 3 🚘