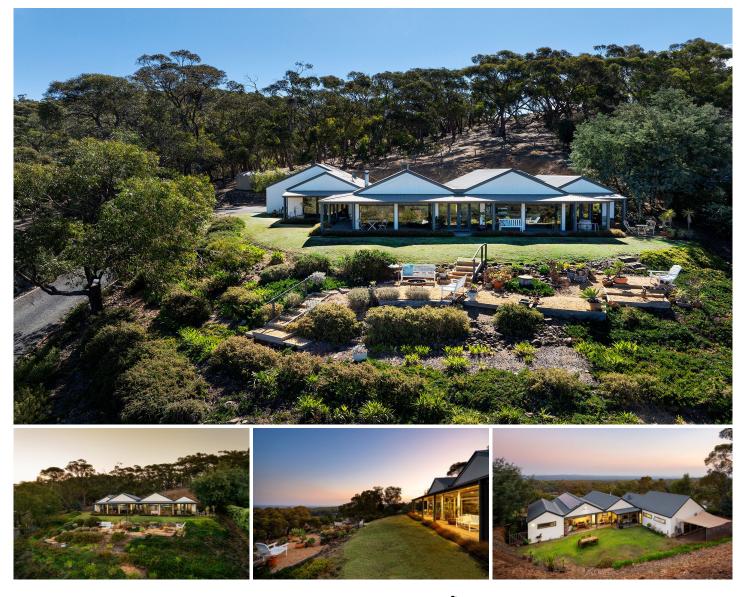

## 98 Parkins Reef Road Maldon VIC

This architecturally designed four-bedroom home, Wingrove, features commanding views towards Mt Alexander, Mt Franklin, Daylesford and the Western District. Private, and with the local visiting kangaroos on your doorstep, the property is minutes from the centre of the notable town of Maldon and has easy access to Castlemaine, Bendigo and the train to Melbourne.

The wall of floor-to-ceiling double-glazed windows makes for a perfect spot to sit, watch and reflect on the everchanging landscape, nature at your doorstep, and weather patterns to the horizon. The floorplan features direct entry into the spacious open-plan kitchen with dining and living. A bespoke recycled timber feature wall dominates the living space with a solid wood heater, and the kitchen provides an electric cooktop, a wall oven, a dishwasher, a butler pantry with combined laundry facilities,