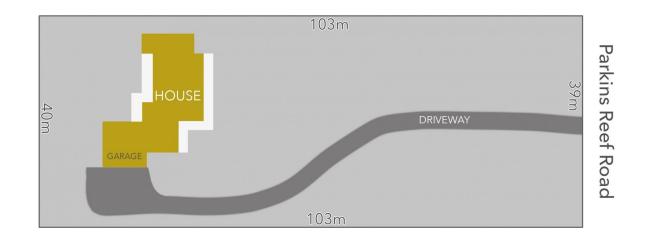

## LAND AREA : 4046m<sup>2</sup> (APPROX)

98 Parkins Reef Road, Maldon

All Measurements & Details Shown Are Approximate Only.

cantwell<sup>AA</sup> property castlemaine