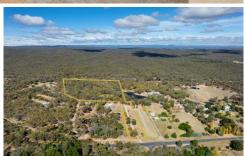

## 701 Pyrenees Highway Chewton VIC

A long sweeping drive leads you to this fantastic three-bedroom home, privately tucked away amongst the trees on 15.3 acres (approx). A home for all this property is a rare find, with an inground pool, paddocks set up for horses, a small arena and a large dam set within the surrounds of the bush. Quiet yet for the abundant birdlife, this is a property to enjoy a country lifestyle, yet only a short drive from Chewton and Castlemaine for retail, amenities, schools and the train station to Melbourne or Bendigo.

Residence - 142m<sup>2</sup>
Garage - 45m<sup>2</sup>

3

LAND AREA: 15.3Acres (APPROX)