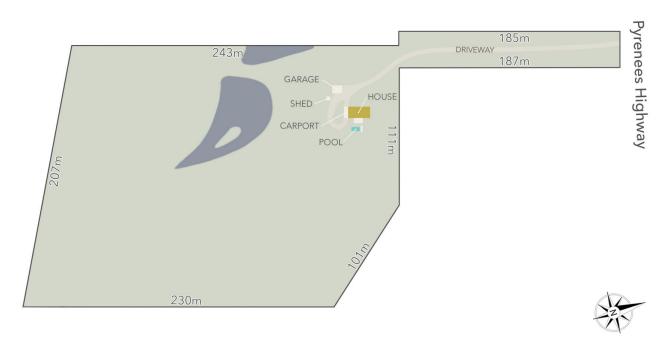

## 701 Pyrenees Highway, Chewton

SCALE UNIT IS IN METRES

All measurements are approximate and for illustration purposes only. It should not be considered 100% accurate. Interested parties should rely on their own enquiries.

Residence - 142m<sup>2</sup>
Garage - 45m<sup>2</sup>

3

LAND AREA: 15.3Acres (APPROX)