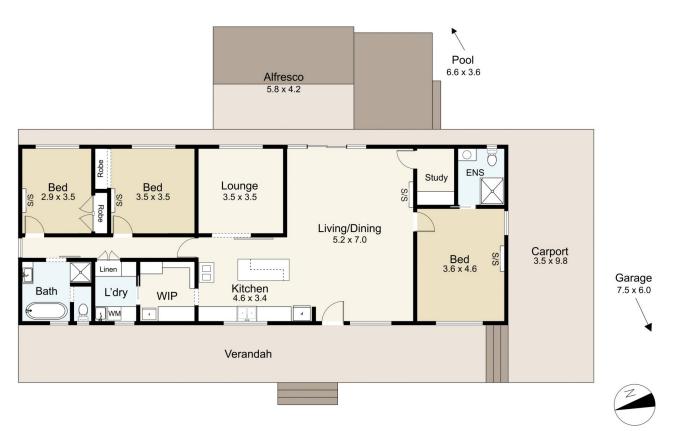

The front verandah overlooks the surrounding landscape and makes for the perfect place to watch the sunset behind the distant trees as you enter the home and into the updated open-plan kitchen with dining and living. Recently renovated, the kitchen features dark green cabinets with soft close drawers, a farmhouse-style ceramic sink, stone

Residence - 142m<sup>2</sup>
Garage - 45m<sup>2</sup>

3

LAND AREA: 15.3Acres (APPROX)