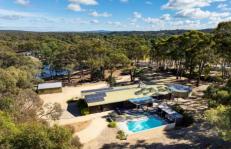

## 701 Pyrenees Highway Chewton VIC

A long sweeping drive leads you to this fantastic three-bedroom home, privately tucked away amongst the trees on 15.3 acres (approx). A home for all this property is a rare find, with an inground pool, paddocks set up for horses, a small arena and a large dam set within the surrounds of the bush. Quiet yet for the abundant birdlife, this is a property to enjoy a country lifestyle, yet only a short drive from Chewton and Castlemaine for retail, amenities, schools and the train station to Melbourne or Bendigo.