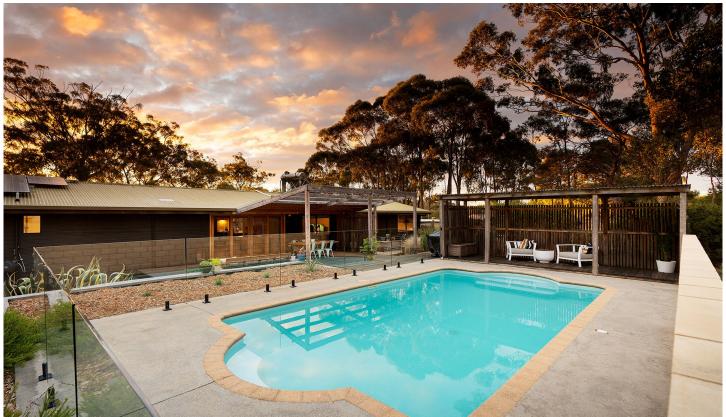

## 701 Pyrenees Highway Chewton VIC

A long sweeping drive leads you to this fantastic three-bedroom home, privately tucked away amongst the trees on 15.3 acres (approx). A home for all this property is a rare find, with an inground pool, paddocks set up for horses, a small arena and a large dam set within the surrounds of the bush. Quiet yet for the abundant birdlife, this is a property to enjoy a country lifestyle, yet only a short drive from Chewton and Castlemaine for retail, amenities, schools and the train station to Melbourne or Bendigo.

The front verandah overlooks the surrounding landscape and makes for the perfect place to watch the sunset behind the distant trees as you enter the home and into the updated open-plan kitchen with dining and living. Recently renovated, the kitchen features dark green cabinets with soft close drawers, a farmhouse-style ceramic sink, stone