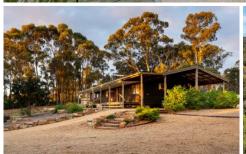

## 701 Pyrenees Highway Chewton VIC

A long sweeping drive leads you to this fantastic three-bedroom home, privately tucked away amongst the trees on 15.3 acres (approx). A home for all this property is a rare find, with an inground pool, paddocks set up for horses, a small arena and a large dam set within the surrounds of the bush. Quiet yet for the abundant birdlife, this is a property to enjoy a country lifestyle, yet only a short drive from Chewton and Castlemaine for retail, amenities, schools and the train station to Melbourne or Bendigo.