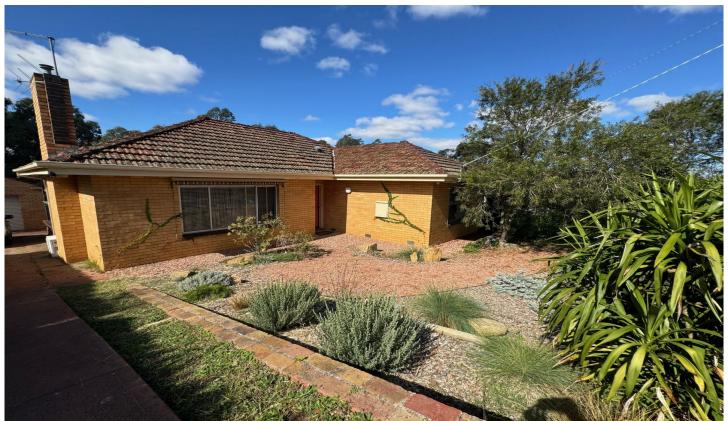

## 10 Douglas Crescent Castlemaine VIC

## Stylish living with garden surrounds

Located within walking distance to primary schools, walking tracks and town shops, this three bedroom home sits in an elevated position overlooking the garden and nearby creek. The home comprises of a retro kitchen with gas cooking, ample storage and breakfast bar adjoining the dining area, spacious light filled living room, two generous bedrooms with robes and modern bathroom with walk shower, laundry facilities and plenty of storage. Outside finds a separate studio with kitchenette and bathroom located off the large entertainment deck. The low maintenance garden features a wrought iron pergola surrounded by vines ideal for outdoor dining in summer. Other features include gas ducted heating, split system ceiling fans and single car garage. Please note that fixed gas heater in lounge room will be decommissioned and removed prior to entry.