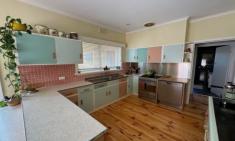

## Stylish living with garden surrounds

Located within walking distance to primary schools, walking tracks and town shops, this three bedroom home sits in an elevated position overlooking the garden and nearby creek. The home comprises of a retro kitchen with gas cooking, ample storage and breakfast bar adjoining the dining area, spacious light filled living room, two generous bedrooms with robes and modern bathroom with walk shower, laundry facilities and plenty of storage. Outside finds a separate studio with kitchenette and bathroom located off the large entertainment deck. The low maintenance garden features a wrought iron pergola surrounded by vines ideal for outdoor dining in summer. Other features include gas ducted heating, split system ceiling fans and single car garage. Please note that fixed gas heater in lounge room will be decommissioned and removed prior to entry.