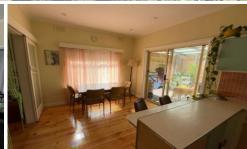

## Stylish living with garden surrounds

Located within walking distance to primary schools, walking tracks and town shops, this three bedroom home sits in an elevated position overlooking the garden and nearby creek. The home comprises of a retro kitchen with gas cooking, ample storage and breakfast bar adjoining the dining area, spacious light filled living room, two generous bedrooms with robes and modern bathroom with walk shower, laundry facilities and plenty of storage. Outside finds a separate studio with kitchenette and bathroom located off the large entertainment deck. The low maintenance garden features a wrought iron pergola surrounded by vines ideal for outdoor dining in summer. Other features include gas ducted heating, split system ceiling fans and single car garage. Please note that fixed gas heater in lounge room will be decommissioned and removed prior to entry.