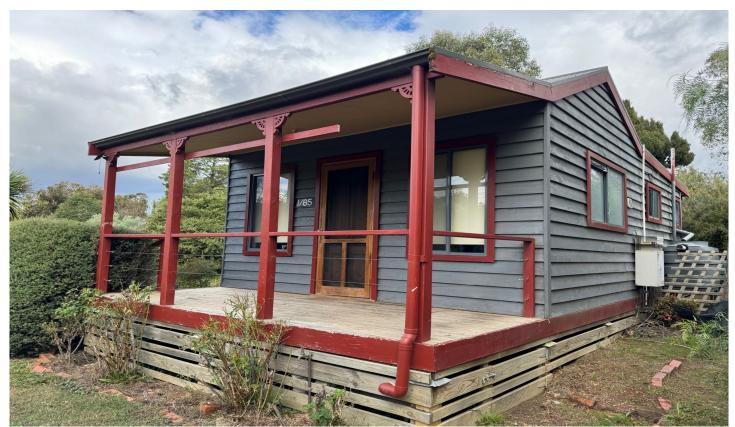

## 1/85 Main Road Chewton VIC

This charming weatherboard cottage is set off the main road and offers one bedroom with external access to rear deck. Open plan kitchen/living area featuring gas cooker and split system heating/cooling. The combined bathroom laundry area comprises of shower and separate toilet. The front deck offers views across to the Castlemaine Diggings Heritage Park, making this cottage the perfect place to sit back, relax and enjoy.