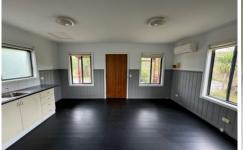

## 1/85 Main Road Chewton VIC

This charming weatherboard cottage is set off the main road and offers one bedroom with external access to rear deck. Open plan kitchen/living area featuring gas cooker and split system heating/cooling. The combined bathroom laundry area comprises of shower and separate toilet. The front deck offers views across to the Castlemaine Diggings Heritage Park, making this cottage the perfect place to sit back, relax and enjoy.