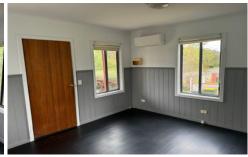

## 1/85 Main Road Chewton VIC

This charming weatherboard cottage is set off the main road and offers one bedroom with external access to rear deck. Open plan kitchen/living area featuring gas cooker and split system heating/cooling. The combined bathroom laundry area comprises of shower and separate toilet. The front deck offers views across to the Castlemaine Diggings Heritage Park, making this cottage the perfect place to sit back, relax and enjoy.