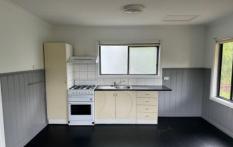

## 1/85 Main Road Chewton VIC

This charming weatherboard cottage is set off the main road and offers one bedroom with external access to rear deck. Open plan kitchen/living area featuring gas cooker and split system heating/cooling. The combined bathroom laundry area comprises of shower and separate toilet. The front deck offers views across to the Castlemaine Diggings Heritage Park, making this cottage the perfect place to sit back, relax and enjoy.