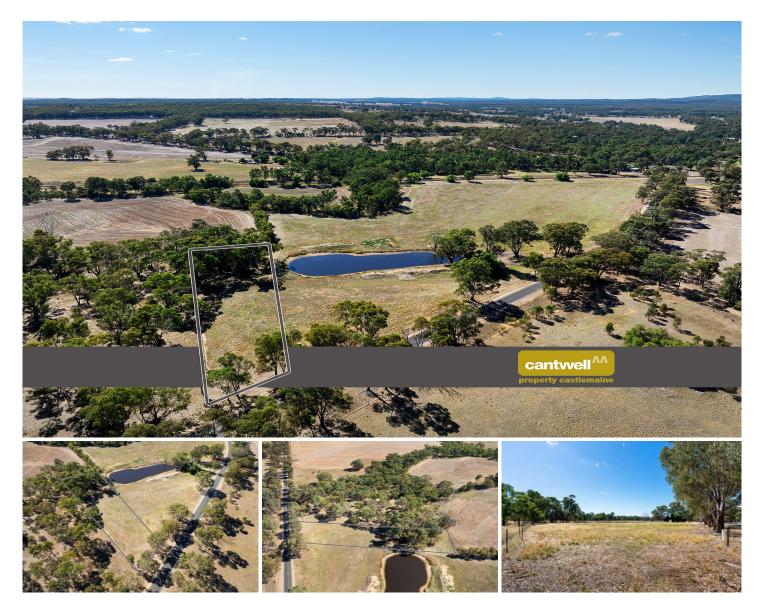

## CA A15, 33 Avoca-Bealiba Road Bealiba VIC

Time to buy a weekend escape or just an entry level real estate investment, then this could be the one.

Close to the small country town of Bealiba, with its post and office/general store, CFA, primary school and recreation reserve, this 5600m2 rural block is ready to buy. Possibly suitable for residential use (STCA), this Farming Zoned block borders the seasonal Cochrans creek, is on its own title and access is via a sealed road.

**Price** : \$49,000 **Land Size** : 5600 sqm

View : https://www.cantwellproperty.com.au/sale/vi

c/greater-bendigo-region/bealiba/residential/

rural/7985333

Nick Haslam 03 5472 1133