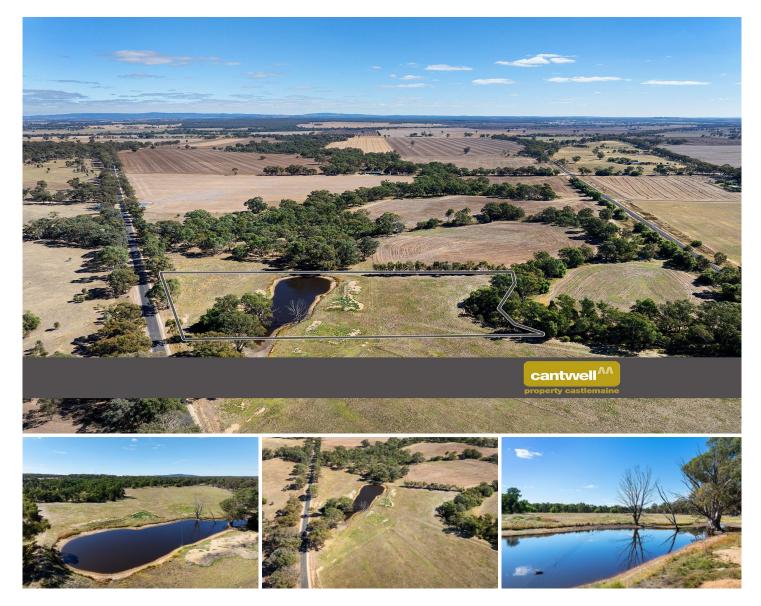

## CA 11, 338 Avoca-Bealiba Road Bealiba VIC

5 acres for fun or small scale agricultural use, complete with a generous dam, this could be what you're looking for.

Close to the small country town of Bealiba, with its post and office/general store, CFA, primary school and recreation reserve, this 5acre rural block is ready to buy. Possibly suitable for residential use (STCA), this Farming Zoned block borders the seasonal Cochrans creek, is on its own title and access is via a sealed road.

Bealiba was established in the gold rush in the 1840's, now a quiet spot. Dunolly is closest for the basics, with Bendigo and Maryborough for all other requirements (Melbourne is 2 hours away). Take me home.

1 of 3 lots currently available.

**Price** : \$89,000

Land Size : 5 Acres

View : htt c/g

: https://www.cantwellproperty.com.au/sale/vi c/greater-bendigo-region/bealiba/residential/ rural/7985387

Nick Haslam 03 5472 1133