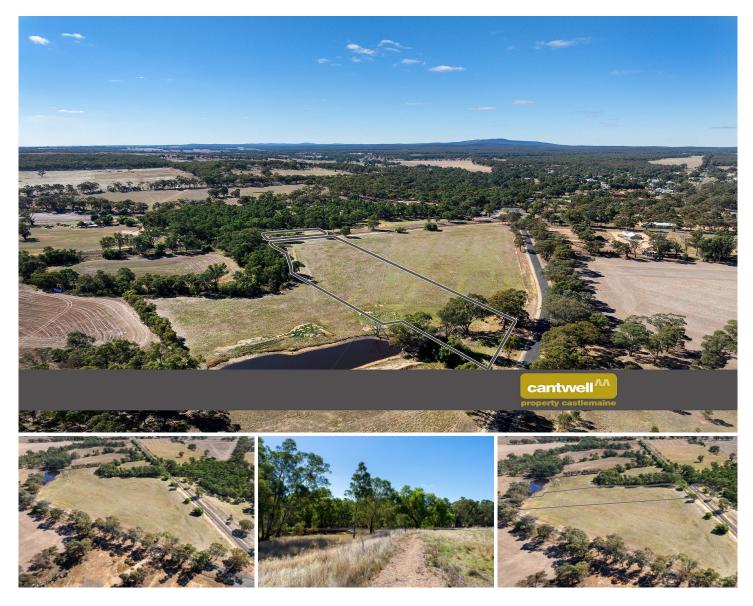

Close to the small country town of Bealiba, with its post and office/general store, CFA, primary school and recreation reserve, this c.4acre rural block is ready to buy. Possibly suitable for residential use (STCA), this Farming Zoned block borders the seasonal Cochrans creek, is on its own title and access is via a sealed road.

Bealiba was established in the gold rush in the 1840's, now a quiet spot. Dunolly is closest for the basics, with Bendigo and Maryborough for all other requirements (Melbourne is 2 hours away).

**Price** : \$69,000 **Land Size** : 17200 sqm