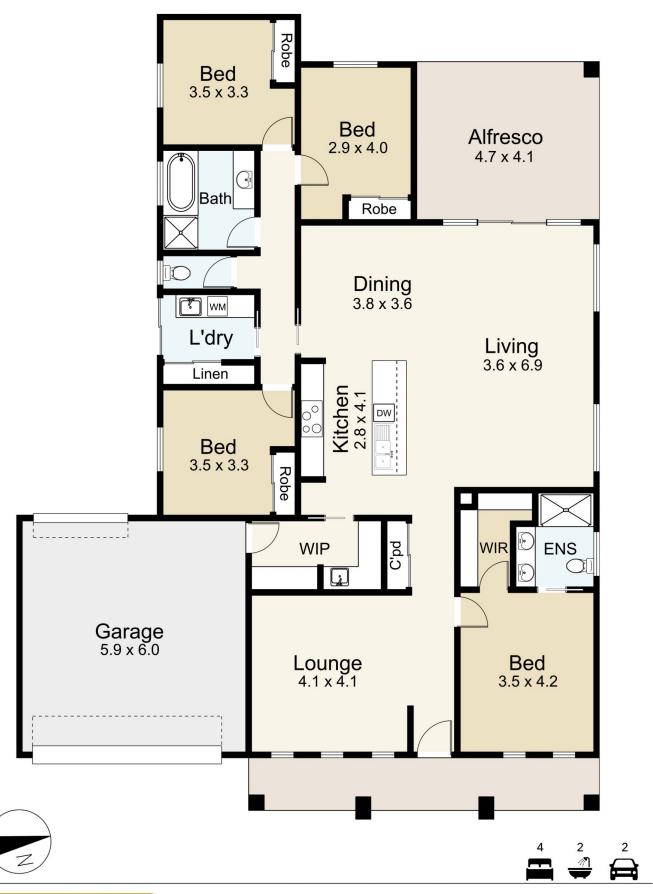

The floorplan features formal living to the front and a central hall leading to a spacious north-facing light and bright open-plan kitchen with dining and the second living with sliding doors leading to a 4.7m x 4.1m alfresco entertaining area with a ceiling fan. The kitchen provides stone benchtops, a 900mm electric cooktop, a 900mm under-mount oven, and a dishwasher. The island bench allows additional bar-style seating, and a large butler's pantry has direct access to the garage.

The main bedroom suite features a large walk-in robe and

4 🕮 2 🟪 2 🚘

Price : \$775,000 Building Size : 172 sqm

Land Size : 703 sqm View : https://ww

: https://www.cantwellproperty.com.au/sal e/vic/greater-bendigo-region/muckleford/ residential/house/7986727

Residence - 172m<sup>2</sup>

Garage - 35m<sup>2</sup>

LAND AREA: 703m<sup>2</sup> (APPROX)