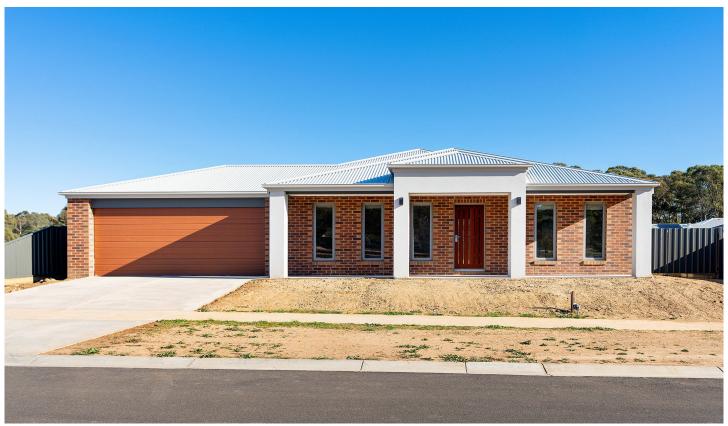

## 6 Gunangara Drive Muckleford VIC

Newly built, this brick facade four-bedroom home on 703 sqm in the heart of the Gunangara Estate is move-in ready. With views over the surrounding area and only minutes from the heart of Castlemaine, be part of this new and exciting community!