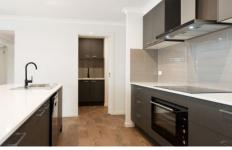

The floorplan features formal living to the front and a central hall leading to a spacious north-facing light and bright open-plan kitchen with dining and the second living with sliding doors leading to a 4.7m x 4.1m alfresco entertaining area with a ceiling fan. The kitchen provides stone benchtops, a 900mm electric cooktop, a 900mm under-mount oven, and a dishwasher. The island bench allows additional bar-style seating, and a large butler's pantry has direct access to the garage.