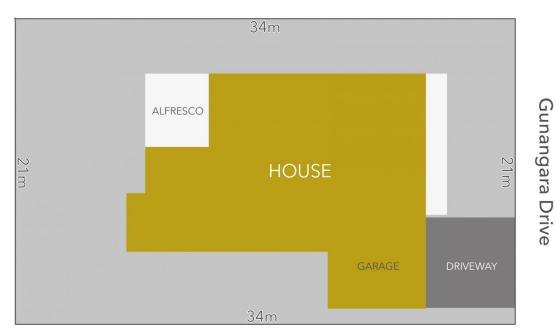

## 6 Gunangara Drive, McKenzie Hill

SCALE UNIT IS IN METRES

All measurements are approximate and for illustration purposes only. It should not be considered 100% accurate. Interested parties should rely on their own enquiries.

Residence - 172m<sup>2</sup>

Garage - 35m<sup>2</sup>

LAND AREA: 703m<sup>2</sup> (APPROX)

## 6 Gunangara Drive, McKenzie Hill

All Measurements & Details Shown Are Approximate Only.