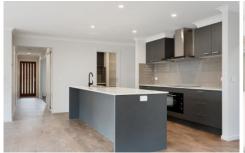

The floorplan features formal living to the front and a central hall leading to a spacious north-facing light and bright open-plan kitchen with dining and the second living with sliding doors leading to a 4.7m x 4.1m alfresco entertaining area with a ceiling fan. The kitchen provides stone benchtops, a 900mm electric cooktop, a 900mm under-mount oven, and a dishwasher. The island bench allows additional bar-style seating, and a large butler's pantry has direct access to the garage.