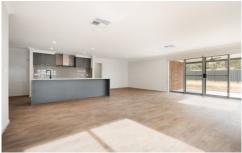

The floorplan features formal living to the front and a central hall leading to a spacious north-facing light and bright open-plan kitchen with dining and the second living with sliding doors leading to a 4.7m x 4.1m alfresco entertaining area with a ceiling fan. The kitchen provides stone benchtops, a 900mm electric cooktop, a 900mm under-mount oven, and a dishwasher. The island bench allows additional bar-style seating, and a large butler's pantry has direct access to the garage.