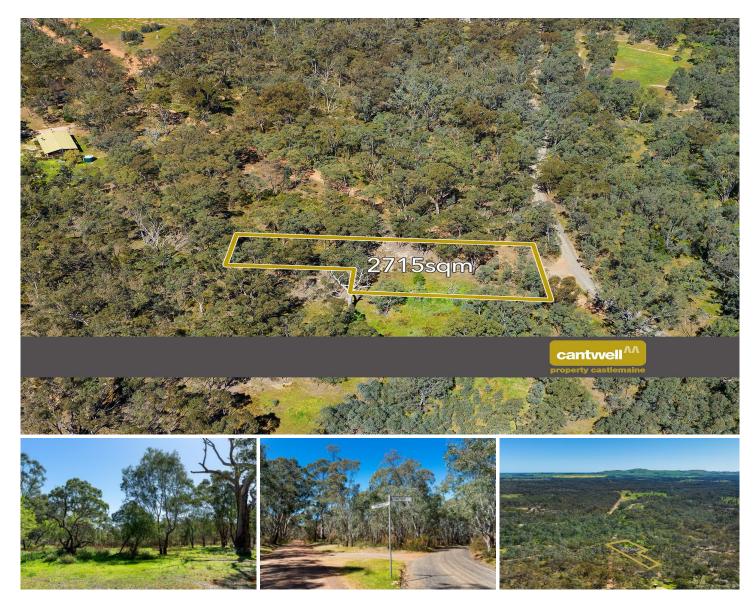

## CA 7,15,16 Plonk Gully Track Redcastle VIC

Three into one. Three separate titles packaged together to make a 2,715m2 offering, that's just over half an acre. Potential to sell separately in the future, or use now. Its a quiet part of the world, and this bush block is an ideal way to own a bit of history and your own part of the Aussie bush.

Located in the Farming Zone bush, it was was once part of the small township of Redcastle located in central Victoria 45 km east of Bendigo and 18 km north of Heathcote. The land is ideal for weekend pursuits, bush walking, mountain biking, gold prospecting or just owning a part of the Australian bush & Goldrush heritage.

Situated in the Farming Zone (FZ) means that this land is not suitable for residential use.

Price : \$39,000

Land Size : 2715 sqm View

: https://www.cantwellproperty.com.au/sale/vi c/greater-bendigo-region/redcastle/residenti al/rural/7987016