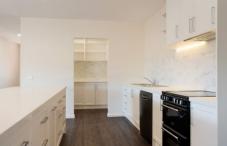

The floorplan features a generous open-plan kitchen with dining and living. The kitchen features marble-style tiles, a freestanding electric oven with an oven, a dishwasher, a generous walk-in pantry, and an island bench for bar-style seating. The dining and living space has a split system, and a sliding door opens to the 3.5m x 4.4m alfresco entertaining area. A front-facing formal lounge makes for the ideal parent's retreat before entering the main bedroom suite with its spacious walk-in robe and ensuite with a shower, toilet and vanity. Two further bedrooms have built-in robes, and a central bathroom provides a bath, a shower, a vanity and a separate toilet. A generous laundry