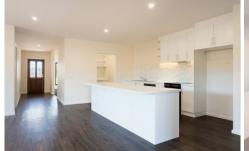

The floorplan features a generous open-plan kitchen with dining and living. The kitchen features marble-style tiles, a freestanding electric oven with an oven, a dishwasher, a generous walk-in pantry, and an island bench for bar-style seating. The dining and living space has a split system, and a sliding door opens to the 3.5m x 4.4m alfresco entertaining area. A front-facing formal lounge makes for the ideal parent's retreat before entering the main bedroom suite with its spacious walk-in robe and ensuite with a shower, toilet and vanity. Two further bedrooms have built-in robes, and a central bathroom provides a bath, a shower, a vanity and a separate toilet. A generous laundry