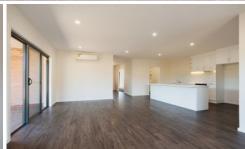

The floorplan features a generous open-plan kitchen with dining and living. The kitchen features marble-style tiles, a freestanding electric oven with an oven, a dishwasher, a generous walk-in pantry, and an island bench for bar-style seating. The dining and living space has a split system, and a sliding door opens to the 3.5m x 4.4m alfresco entertaining area. A front-facing formal lounge makes for the ideal parent's retreat before entering the main bedroom suite with its spacious walk-in robe and ensuite with a shower, toilet and vanity. Two further bedrooms have built-in robes, and a central bathroom provides a bath, a shower, a vanity and a separate toilet. A generous laundry