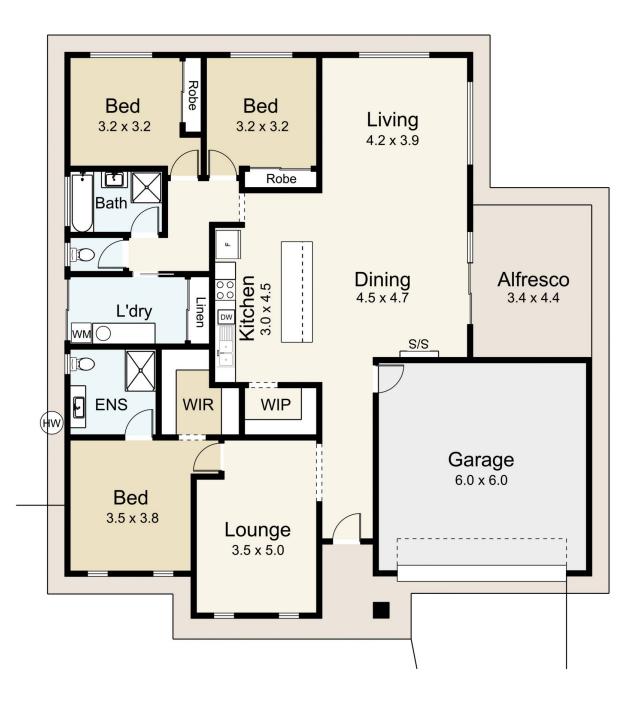

The floorplan features a generous open-plan kitchen with dining and living. The kitchen features marble-style tiles, a freestanding electric oven with an oven, a dishwasher, a generous walk-in pantry, and an island bench for bar-style seating. The dining and living space has a split system, and a sliding door opens to the 3.5m x 4.4m alfresco entertaining area. A front-facing formal lounge makes for the ideal parent's retreat before entering the main bedroom suite with its spacious walk-in robe and ensuite with a shower, toilet and vanity. Two further bedrooms have built-in robes, and a central bathroom provides a bath, a shower, a vanity and a separate toilet. A generous laundry

## 4 Yulawil Avenue, McKenzie Hill

SCALE UNIT IS IN METRES

All measurements are approximate and for illustration

Residence - 152m<sup>2</sup> Garage - 36m<sup>2</sup>

LAND AREA: 560m<sup>2</sup> (APPROX)