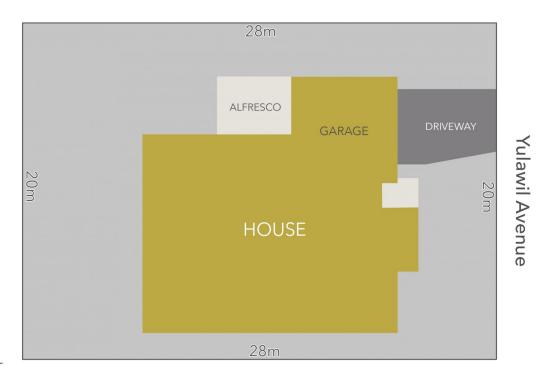

## 4 Yulawil Avenue, McKenzie Hill

SCALE UNIT IS IN METRES

All measurements are approximate and for illustration

Residence - 152m<sup>2</sup> Garage - 36m<sup>2</sup>

LAND AREA: 560m<sup>2</sup> (APPROX)

## 4 Yulawil Avenue. McKenzie Hill

All Measurements & Details Shown Are Approximate Only.